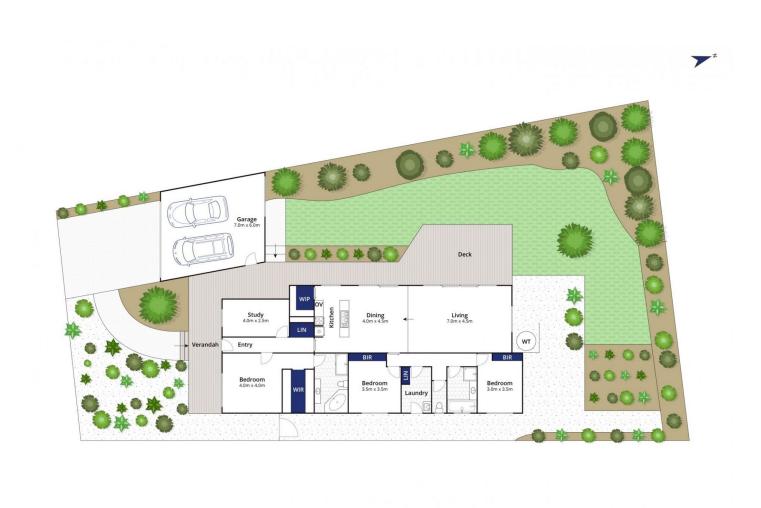

## The Feel:

Prioritising, serenity and peace in a rustic native setting, this established 3 bedroom home in a popular riverend pocket promotes an enviable coastal lifestyle. Direct access to the adjacent reserve and parklands, a 3 minute walk to the Barwon River and 5 minutes to the bustling village centre completing this idyllic way of life. 3 🛤 2 🚔 2 🚘

| Price     | : \$ 930,000 |
|-----------|--------------|
| Land Size | : 680 sqm    |
|           |              |

View : https://www.bellarineproperty.com.au/53578 09

Peta Walter 03 5254 3100

Levi Turner 03 5254 3100