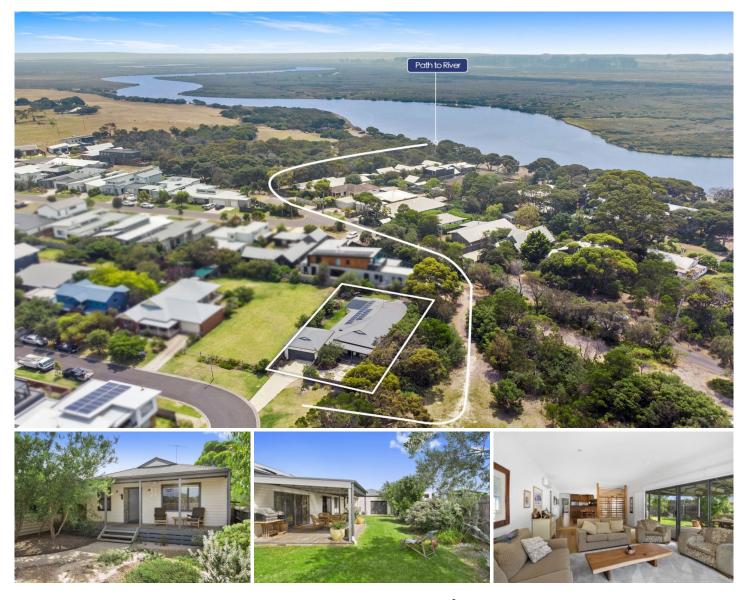

## 42 Newbay Close Barwon Heads VIC

Due to the current Global Health Pandemic, we are providing two alternatives for you to view any of our current listings.

Arrangements can still be made for a private viewing and we are also offering a 'Live Stream Open Home' for you to view via Instagram at a specified time.

## The Feel:

Prioritising, serenity and peace in a rustic native setting, this established 3 bedroom home in a popular riverend pocket promotes an enviable coastal lifestyle. Direct access to the adjacent reserve and parklands, a 3 minute walk to the Barwon River and 5 minutes to the bustling village centre completing this idyllic way of life. 3 🛤 2 🚔 2 🚘

| Price     | : \$ 930,000 |
|-----------|--------------|
| Land Size | : 680 sqm    |
|           |              |

View : https://www.bellarineproperty.com.au/53578 09

Peta Walter 03 5254 3100

Levi Turner 03 5254 3100

42 Newbay Close, Barwon Heads

bellarine  $\mathbf{p}$  property