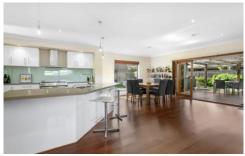

## The Facts:

- -2-storey design on a generous block, offering almost 800sqm of space
- -Sunny north east aspect maximised for indoor/outdoor living
- -Alfresco area with heated spa & extensive deck to entertain the family & friends
- -Established, private Balinese-style gardens
- -Kitchen/living/dining areas, adjoining a sitting room with gas log fireplace