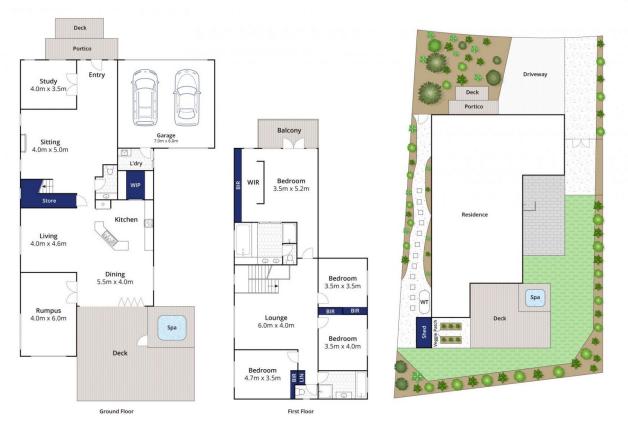

## **6 Milborne Drive Ocean Grove VIC**

## The Feel:

With a versatile floorplan that can comfortably accommodate a home business, this beautifully presented lifestyle home opens up a world of possibilities for how you live & work. Spa-side alfresco living creates a resort-style feel, while the 4 indoor living zones & 4 spacious bedrooms enable this home to take the demands of a large family in its stride. If nearly 800m2 isn't enough, the Kingston Downs Reserve is a few steps away, with shops, schools & the region's beaches within easy reach.

## The Facts:

- -2-storey design on a generous block, offering almost 800sqm of space
- -Sunny north east aspect maximised for indoor/outdoor living
- -Alfresco area with heated spa & extensive deck to entertain the family & friends
- -Established, private Balinese-style gardens
- -Kitchen/living/dining areas, adjoining a sitting room with gas log fireplace

4 🗀 2 🔁 3 🖨

Land Size: 789 sqm

View: https://www.bellarineproperty.com.au/53561

75

Dan Halsey 03 5254 3100

Whilst bwrm.com.au has made every attempt to ensure the accuracy of the floor plan contained here, measurements are approximate and no responsibility is taken for any error, omission, or mis-statement. This plan is for illustrative purposes only