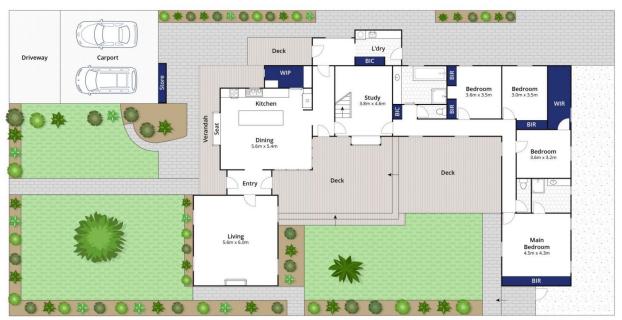

## The Facts:

- -Family home with functional floorplan in prized central location in old Ocean Grove
- -Light-filled north-facing front yard with abundant street appeal
- -Charming picket fence & brick paving lead through garden arch to covered veranda
- -Weatherboard exterior with fresh white interiors, beautiful & refined surfaces

4 🛌 2 🚝 2 😭

Land Size: 800 sqm

**View**: https://www.bellarineproperty.com.au/53558

94

Dan Halsey 03 5254 3100

Toby Lee 03 5254 3100

Whilst bwrm.com.au has made every attempt to ensure the accuracy of the floor plan contained here, measurements are approximate and no responsibility is taken for any error, omission, or mis-statement. This plan is for illustrative purposes only