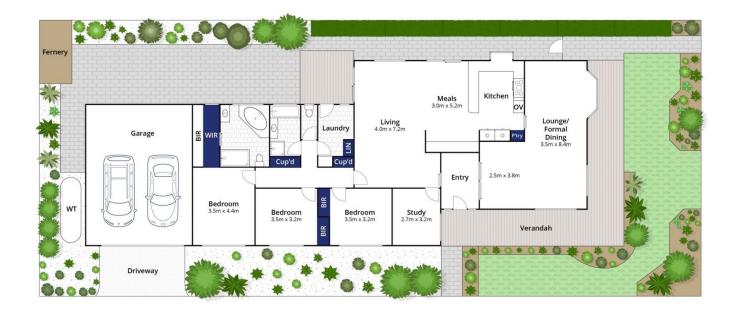

- Original kitchen with Laminex benches, bay window to north with exterior awning

- Westinghouse electric wall oven, gas cooktop, Dishlex DW

- Adjoining meals area flows to open plan family living area & out to alfresco area

Land Size : 619 sqm View : https://www.bellarineproperty.com.au/53498 79

03 5254 3100

Lee Martin 03 5297 3888

Whilst bwrm.com.au has made every attempt to ensure the accuracy of the floor plan contained here, measurements are approximate and no responsibility is taken for any error, omission, or mis-statement. This plan is for illustrative purposes only.