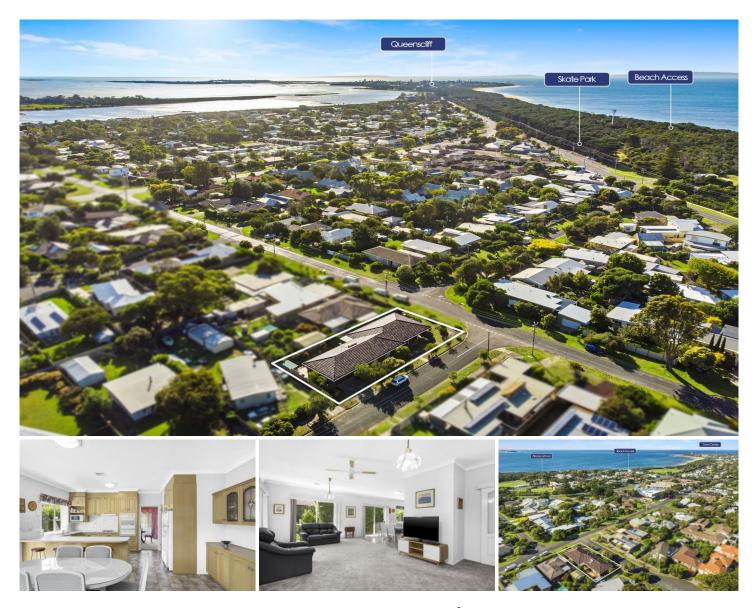

## The Feel:

Positioned in an enviable location in easy walking distance to Point Lonsdale beachfront, shops, medical services & primary school, don't miss this opportunity to secure this quality built home in immaculate condition. Set on a large 619sqm (approx.) allotment on a corner block with DLUG access via Waiora Crt, the existing neatly presented home with 3BRs, dual living & dining plus study is ideally oriented to capture the northerly aspect. Move in, lease or seek approval for a new development (STCA).

## The Facts:

- Original 1990 George King built home in a prized central location in old Point Lonsdale

- Set on 619sqm (approx.)

- Sunny north-west facing paved courtyard with covered area for entertaining