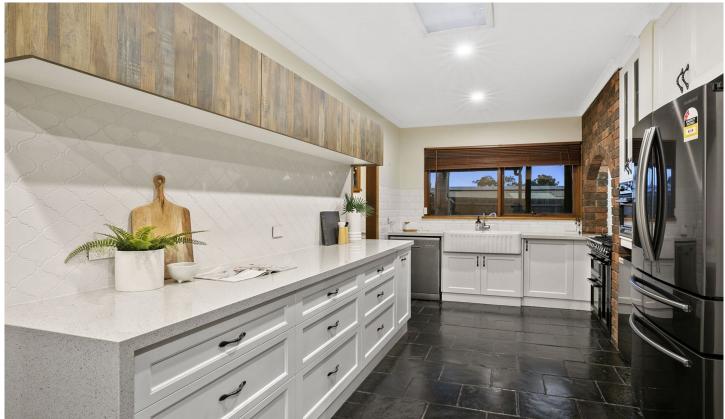

## The Facts:

- -Custom built 5BR home on 1860sqm (approx.) with 'wow' factor on arrival
- -Fully renovated with only the highest of standards & practicalities in mind
- -Slate floors throughout, with new eco-weave carpet to the bedrooms
- -Master bedroom with his & hers BIRs, luxury en suite, timber vanity & oversized double shower
- -4 additional zoned minor BRs with BIRs (2 with built-in desks)
- -Family bathroom features floor to ceiling tiles, freestanding