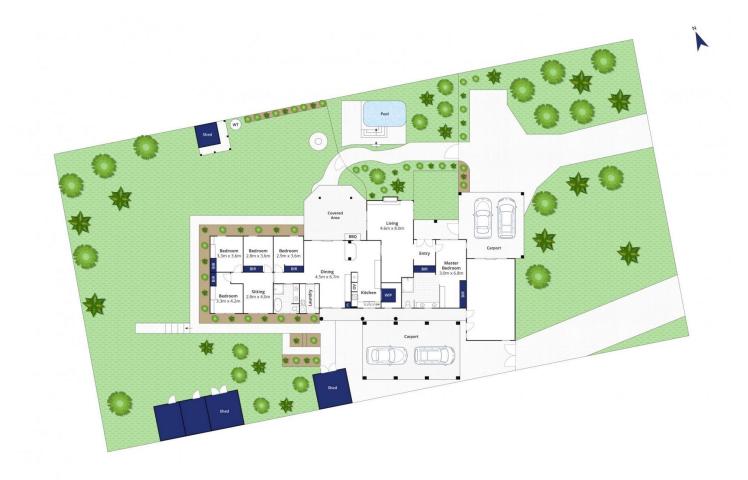

## The Feel:

Custom built to the highest levels of craftsmanship, this refined 5 bedroom, 2 bathroom, dual living family home was created with exacting specifications to maximise the northerly aspect, ensuring a comfortable, entertainer's lifestyle. Ideally positioned between the city & the coast, & set on a substantial 1860sqm block with 2 x DLUG's & extensive shedding, this architectural property enjoys a private position with 8-person spa & AIS endorsed heated training pool, delivering on quality, elegance & practicality.

## The Facts:

- -Custom built 5BR home on 1860sqm (approx.) with 'wow' factor on arrival
- -Fully renovated with only the highest of standards & practicalities in mind
- -Slate floors throughout, with new eco-weave carpet to the bedrooms
- -Master bedroom with his & hers BIRs, luxury en suite, timber vanity & oversized double shower
- -4 additional zoned minor BRs with BIRs (2 with built-in desks)
- -Family bathroom features floor to ceiling tiles, freestanding

5 🗀 2 🔓 4 🚘

**Price** : \$ 825,500 **Land Size** : 1859 sqm

View: https://www.bellarineproperty.com.au/53434

78

Lee Martin 03 5297 3888

Whilst bwrm.com.au has made every attempt to ensure the accuracy of the floor plan contained here, measurements are approximate and no responsibility is taken for any error, omission, or mis-statement. This plan is for illustrative purposes only