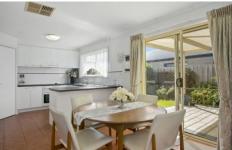

## 22 Daintree Way Ocean Grove VIC

This bright open plan home offers zoned living with garden views. Master bedroom with en-suite and walk-in robe, private lounge room, open plan kitchen, dining and family room, family bathroom with separate toilet, large laundry, gas ducted heating and evaporative cooling plus a split system in the family room. Alfresco area with direct access from the kitchen provides a great space to entertain. Low maintenance fully fenced rear yard and double garage. Located close to public transport and