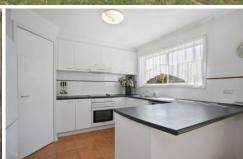

## 22 Daintree Way Ocean Grove VIC

This bright open plan home offers zoned living with garden views. Master bedroom with en-suite and walk-in robe, private lounge room, open plan kitchen, dining and family room, family bathroom with separate toilet, large laundry, gas ducted heating and evaporative cooling plus a split system in the family room. Alfresco area with direct access from the kitchen provides a great space to entertain. Low maintenance fully fenced rear yard and double garage. Located close to public transport and