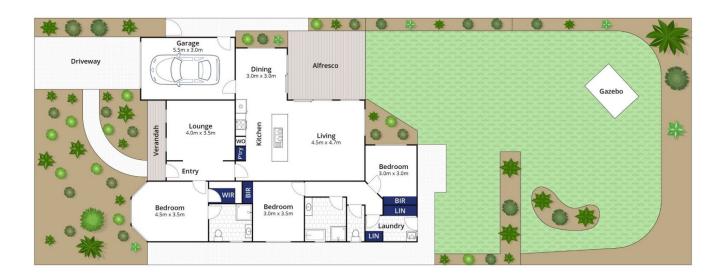

## The Facts:

- -Single level character-laden home on 600sqm (approx.) allotment in established area
- -Orientated to maximise north aspect w/ sliding doors to outdoor living area & neat paving
- -Fully fenced with lawn & gardens, featuring views to towering gums & garden pavilion
- -West veranda to the street, with treed outlooks over

3 📭 2 🖺 1 🗬

Land Size: 600 sqm

View: https://www.bellarineproperty.com.au/53328

73

Christian Bartley 03 5254 3100

Toby Lee 03 5254 3100

Whilst bwrm.com.au has made every attempt to ensure the accuracy of the floor plan contained here, measurements are approximate and no responsibility is taken for any error, omission, or mis-statement. This plan is for illustrative purposes only