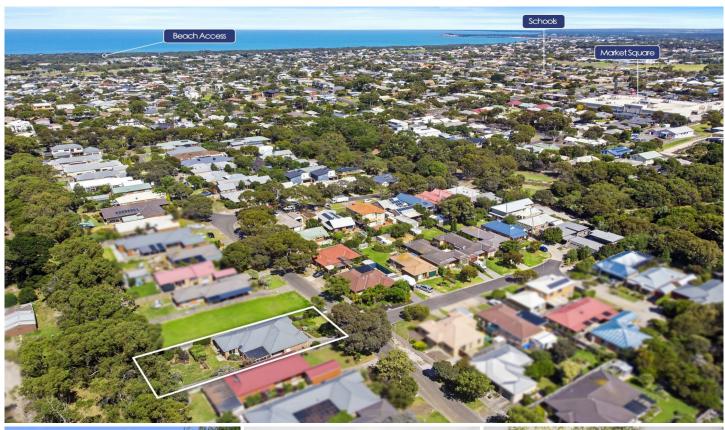

## 32 Belvedere Terrace Ocean Grove VIC

Please contact the listing agents to arrange your private inspection.

The Feel:

'The Parks'

Discover the many advantages of life in a peaceful, private location, tucked away from the hustle & bustle, yet only a 10min stroll through parklands to Market Place shops, sports centre & schools. This enviable position in a treed area will suit families or 1st home buyers, with dual living & an extensive backyard flowing from a covered alfresco. An open plan kitchen, meals & main living enjoys morning & afternoon sun, with a Federation-style façade & master retreat to the front of the property.

## The Facts:

- -Single level character-laden home on 600sqm (approx.) allotment in established area
- -Orientated to maximise north aspect w/ sliding doors to outdoor living area & neat paving
- -Fully fenced with lawn & gardens, featuring views to towering gums & garden pavilion
- -West veranda to the street, with treed outlooks over