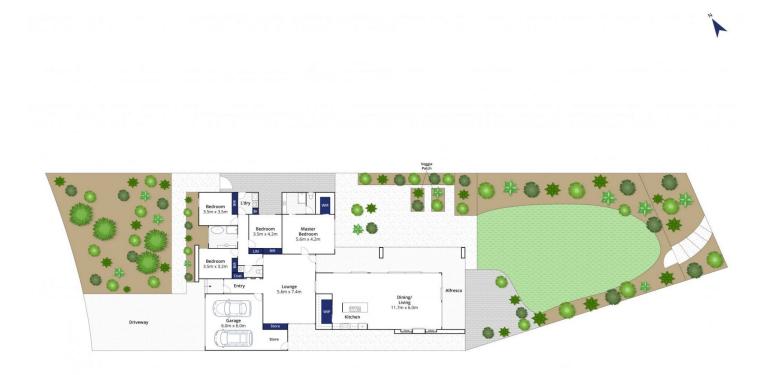

-Spacious OP living, kitchen and dining zone under soaring 4.5m raked ceiling

-Family minded floorplan cleverly designed to maximise space while providing 2 living zones

-Indoor/outdoor lifestyle, with sliding doors opening onto alfresco & lawn areas

-Modern kitchen w/ caesarstone island bench & fully fitted

4 🎮 2 🚔 2 🚘

Land Size : 1170 sqm View : https://www.bellarineproperty.com.au/53276 72

03 5254 3100

Peta Walter 03 5254 3100

Whilst bwrm.com.au has made every attempt to ensure the accuracy of the floor plan contained here, measurements are approximate and no responsibility is taken for any error, omission, or mis-statement. This plan is for illustrative purpose