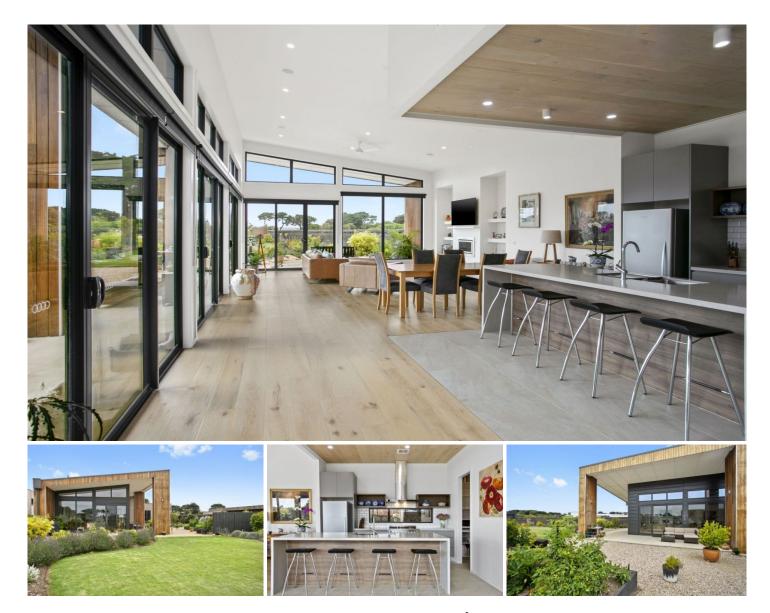

## The Feel:

Located in the renowned 13th Beach Golf Links Resort, this 4-bedroom, dual living, architect designed home on a generous 1170sqm (approx.) allotment is positioned in one of the best streets in the Estate and backs onto the 18th Hole of the creek Course. The open plan kitchen and meals areas affords beautiful views of the stunning gardens and beyond. This gated community offers privacy and security in a beautiful links environment.

## The Facts:

-Exceptional family home, 2 minutes stroll to the club house -Breathtaking entry leads to garden views & visual connection to golf course

-French Oak engineered timber floors complemented by Italian porcelain tiles

-Spacious OP living, kitchen and dining zone under soaring 4.5m raked ceiling

-Family minded floorplan cleverly designed to maximise space while providing 2 living zones

-Indoor/outdoor lifestyle, with sliding doors opening onto alfresco & lawn areas

-Modern kitchen w/ caesarstone island bench & fully fitted

4 🎮 2 🚔 2 🚘

Land Size : 1170 sqm View : https://www.bellarineproperty.com.au/53276 72

03 5254 3100

Peta Walter 03 5254 3100

Whilst bwrm.com.au has made every attempt to ensure the accuracy of the floor plan contained here, measurements are approximate and no responsibility is taken for any error, omission, or mis-statement. This plan is for illustrative purpose