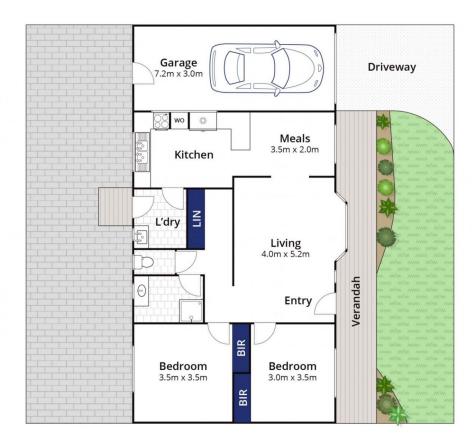

## The Facts:

-Centrally located to main street shopping and within close proximity to Barwon River

-Ideally positioned for privacy

-Single level brick veneer unit with front veranda & rear fenced courtyard

-Freshly presented unit with new floor coverings, paint & light fixtures

-Comprises 2 bedrooms with built-in robes

-Timber kitchen with ample storage, electric wall oven & cooktop

-Sunny meals area & adjoining living room

2 🎮 1 🚔 1 🚘

Price : \$ 637,000 View : https://www.bellarineproperty.com.au/5324559

Levi Turner 03 5254 3100

Peta Walter 03 5254 3100

Whilst bwrm.com.au has made every attempt to ensure the accuracy of the floor plan contained here, measurements are approximate and no responsibility is taken for any error, omission, or mis-statement. This plan is for illustrative purposes only.