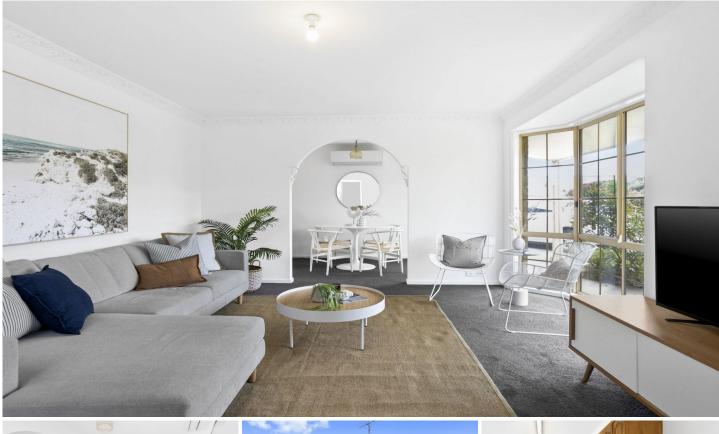

## The Feel:

This unit is set back on a block of ground floor units, with glorious morning & afternoon sunshine to the 2 outdoor sitting areas. Freshly painted & with new carpets to the living & bedrooms, this neatly presented unit comprises 2 bedrooms with built-in robes, & shared access to a family bathroom. A generous sized kitchen overlooks the meals area & an adjoining living room features a charming bay window. Act now to secure easy living this close to the main street shopping & river trail walks.

-Freshly presented unit with new floor coverings, paint & light fixtures

-Comprises 2 bedrooms with built-in robes

-Timber kitchen with ample storage, electric wall oven & cooktop

-Sunny meals area & adjoining living room