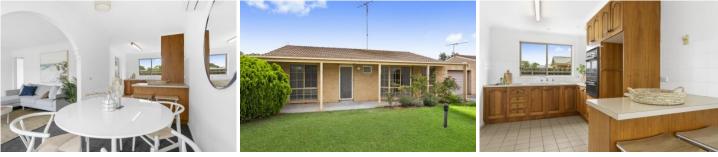

## The Feel:

This unit is set back on a block of ground floor units, with glorious morning & afternoon sunshine to the 2 outdoor sitting areas. Freshly painted & with new carpets to the living & bedrooms, this neatly presented unit comprises 2 bedrooms with built-in robes, & shared access to a family bathroom. A generous sized kitchen overlooks the meals area & an adjoining living room features a charming bay window. Act now to secure easy living this close to the main street shopping & river trail walks.

## The Facts:

-Centrally located to main street shopping and within close proximity to Barwon River

-Ideally positioned for privacy

-Single level brick veneer unit with front veranda & rear fenced courtyard

-Freshly presented unit with new floor coverings, paint & light fixtures

-Comprises 2 bedrooms with built-in robes

-Timber kitchen with ample storage, electric wall oven & cooktop

-Sunny meals area & adjoining living room