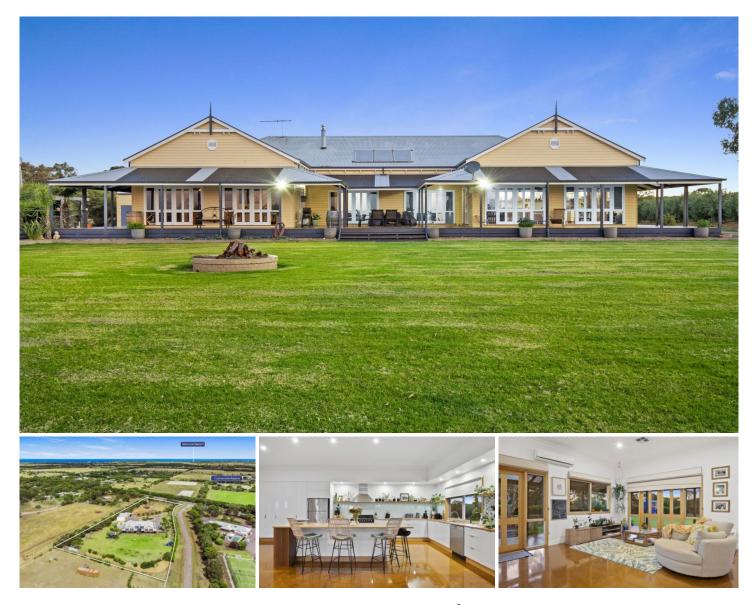

## 7 Lawn Court Connewarre VIC

Properties of this class do not come along every day. 2.5 acres approx. of residence nestled in the peaceful and charming estate of Connewarre. Comprising 5 massive bedrooms all with built-in robes and master with elegant ensuite. Gourmet kitchen, huge gas stove, ample bench, cupboard, and pantry space which overlooks stunning living and dining area. Luxurious lounge complete with wood fire and formal dining area. Huge rumpus room complete with pool table area and bar. Stylish 2nd bathroom, spacious laundry, 3rd shower and toilet. The outdoor living this property provides is totally special. Elaborate timber decking surrounds the home and full veranda keeps the property cool all year round. Massive entertaining area ideal for alfresco dining, BBQ, under cover spa complete with timber decking and pizza oven which provides space for the whole family. Features 10 French double doors, solar hot water, quality fittings and amazing natural light. Five Car garage, garden shed and low maintenance gardens. Just minutes to beaches and easy access to Geelong and ring road.

## The Feel

Quality, class, charm & space combine in this 2.5 acre

https://www.bellarineproperty.com.au

Whilst bwrm.com.au has made every attempt to ensure the accuracy of the floor plan contained here, measurements are approximate and no responsibility is taken for any error, omission, or mis-statement. This plan is for illustrative purposes only