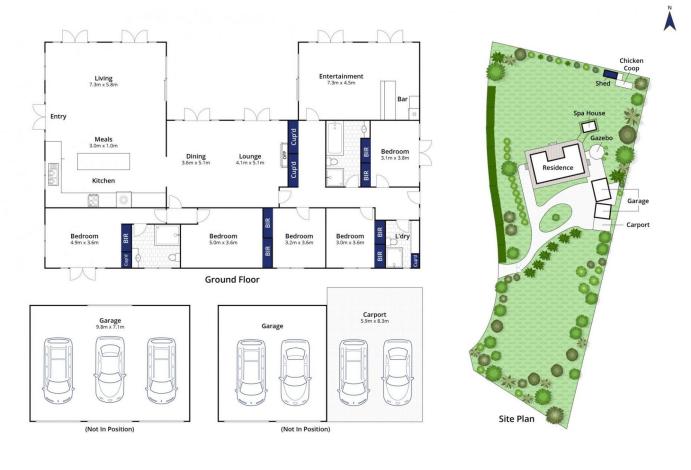

## 7 Lawn Court Connewarre VIC

Properties of this class do not come along every day. 2.5 acres approx. of residence nestled in the peaceful and charming estate of Connewarre. Comprising 5 massive bedrooms all with built-in robes and master with elegant ensuite. Gourmet kitchen, huge gas stove, ample bench, cupboard, and pantry space which overlooks stunning living and dining area. Luxurious lounge complete with wood fire and formal dining area. Huge rumpus room complete with pool table area and bar. Stylish 2nd bathroom, spacious laundry, 3rd shower and toilet. The outdoor living this property provides is totally special. Elaborate timber decking surrounds the home and full veranda keeps the property cool all year round. Massive entertaining area ideal for alfresco dining, BBQ, under cover spa complete with timber decking and pizza oven which provides space for the whole family. Features 10 French double doors, solar hot water, quality fittings and amazing natural light. Five Car garage, garden shed and low maintenance gardens. Just minutes to beaches and easy access to Geelong and ring road.

## The Feel

Quality, class, charm & space combine in this 2.5 acre

https://www.bellarineproperty.com.au

Whilst bwrm.com.au has made every attempt to ensure the accuracy of the floor plan contained here, measurements are approximate and no responsibility is taken for any error, omission, or mis-statement. This plan is for illustrative purposes only