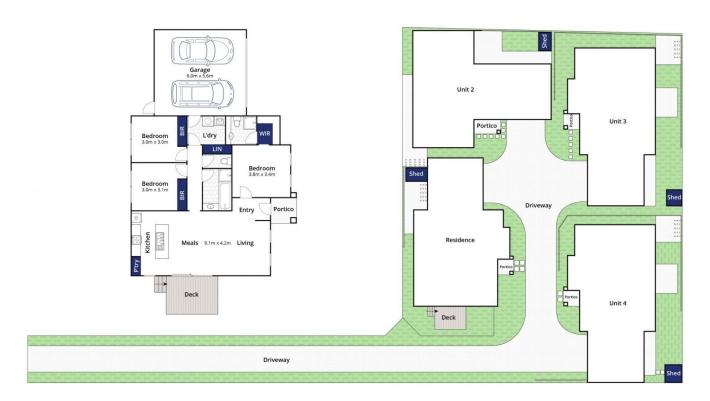

3 📭 2 🖺 2 🗬

**Price:** \$480,000

View: https://www.bellarineproperty.com.au/5315468

Dan Halsey 03 5254 3100

Lee Martin 03 5297 3888

Whilst bwrm.com.au has made every attempt to ensure the accuracy of the floor plan contained here, measurements are approximate and no responsibility is taken for any error, omission, or mis-statement. This plan is for illustrative purposes only

## 2/6 Hazelwood Crescent, Leopold