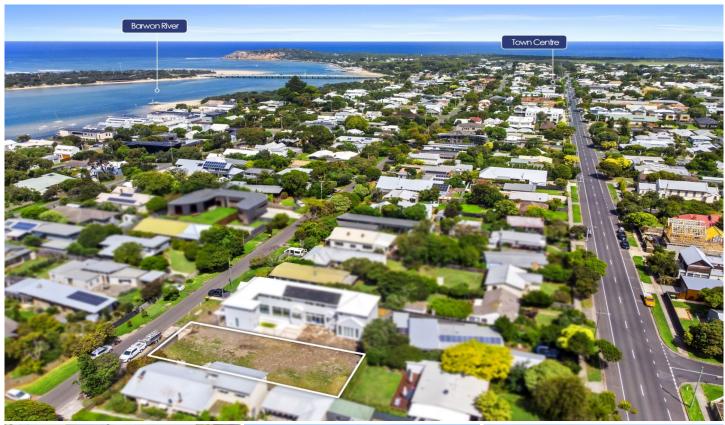

## The Feel:

The rarity of this opportunity cannot be overlooked! 500sqm approx. of vacant land in prestigious Margate Street, centrally set in the "old grid? of our village. Placed to take advantage of the beautiful Barwon Estuary, bustling Hitchcock Avenue and the 54 acre Village Park. Simply put - this is where you want to be!

## The Facts:

- -500sqm approx. vacant allotment in prestigious locale
- -Central "old grid? location, highly sought rarely found
- -14m x 36m with preferred east-west orientation
- -Large north boundary lending itself to passive solar design
- -The perfect location to design and build your dream home
- -Beautiful neighbourhood, steps from the Barwon River
- -A short stroll to Hitchcock Ave for your morning coffee
- -Parklands and sporting facilities all reachable on foot
- -Moments to world class surfing beaches and golf courses