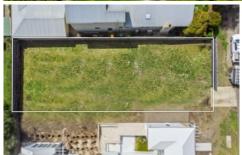

## The Facts:

- -500sqm approx. vacant allotment in prestigious locale
- -Central "old grid? location, highly sought rarely found
- -14m x 36m with preferred east-west orientation
- -Large north boundary lending itself to passive solar design
- -The perfect location to design and build your dream home
- -Beautiful neighbourhood, steps from the Barwon River
- -A short stroll to Hitchcock Ave for your morning coffee
- -Parklands and sporting facilities all reachable on foot
- -Moments to world class surfing beaches and golf courses