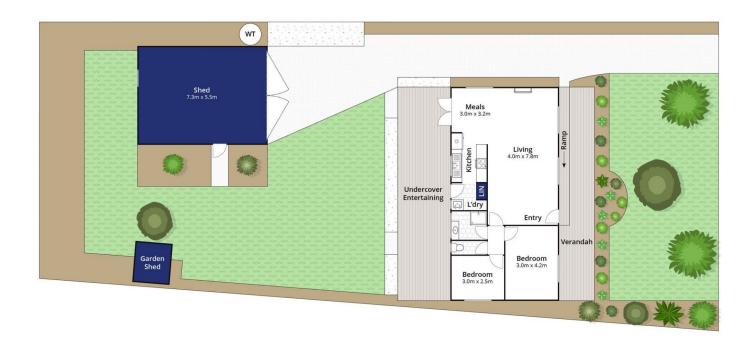

#### The Feel:

This most cherished coastal home, positioned in an enviable location in easy walking distance to the beach, reserve & café, don't miss this opportunity to secure a much loved 2-bedroom original timber-clad home, set on a large 644sqm approx. allotment. The existing home has north facing living with pitched ceiling & split system heating & cooling. French doors open onto expansive outdoor entertaining area with a huge backyard which offers room to expand and or room for children and family pets to explore In addition is a DLUG & ample off-street parking. Move in, lease or seek approval for a new development/extension (STCA) or simply enjoy what the current home offers with scope to place your personal touch on.

#### The Facts:

- Original home in prized quiet location in Ocean Grove
- Expansive block, the options are endless; only limited by your imagination
- Quiet neighbourhood and 2min drive to surf beach

## 2 📭 1 🖺 2 🖨

**Price** : \$ 565,000 **Land Size** : 644 sqm

View: https://www.bellarineproperty.com.au/53138

63

Christian Bartley 03 5254 3100

Whilst bwrm.com.au has made every attempt to ensure the accuracy of the floor plan contained here, measurements are approximate and no responsibility is taken for any error, omission, or mis-statement. This plan is for illustrative purposes only.