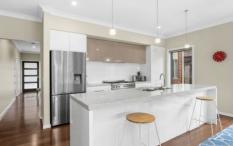

## The Facts:

- -Neat brick veneer family home with outlook to community parkland
- -Pleasant first impression of neat well-kept lawn & covered portico entrance with timber deck
- -Open plan layout with sunny north & west outlooks from kitchen, living & meals area
- -Sliding doors to both aspects reveal large wraparound timber decks & lawn for outdoor living
- -Light, bright home with timber laminate floors to high traffic areas + carpet to all bedrooms
- -Galley style kitchen with caesarstone island bench, ample