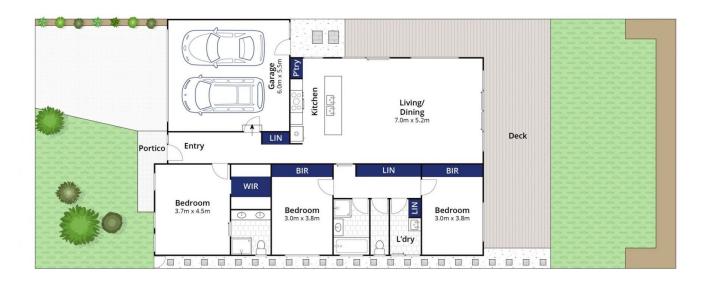

## The Facts:

- -Neat brick veneer family home with outlook to community parkland
- -Pleasant first impression of neat well-kept lawn & covered portico entrance with timber deck
- -Open plan layout with sunny north & west outlooks from kitchen, living & meals area
- -Sliding doors to both aspects reveal large wraparound timber decks & lawn for outdoor living
- -Light, bright home with timber laminate floors to high traffic areas + carpet to all bedrooms
- -Galley style kitchen with caesarstone island bench, ample

3 📭 2 🖺 2 🖨

**Price** : \$ 480,000 **Land Size** : 438 sqm

View: https://www.bellarineproperty.com.au/53104

27

Lee Martin 03 5297 3888

Whilst bwrm.com.au has made every attempt to ensure the accuracy of the floor plan contained here, measurements are approximate and no responsibility is taken for any error, omission, or mis-statement. This plan is for illustrative purposes only