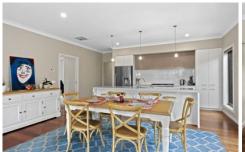

## The Facts:

- -Neat brick veneer family home with outlook to community parkland
- -Pleasant first impression of neat well-kept lawn & covered portico entrance with timber deck
- -Open plan layout with sunny north & west outlooks from kitchen, living & meals area
- -Sliding doors to both aspects reveal large wraparound timber decks & lawn for outdoor living
- -Light, bright home with timber laminate floors to high traffic areas + carpet to all bedrooms
- -Galley style kitchen with caesarstone island bench, ample