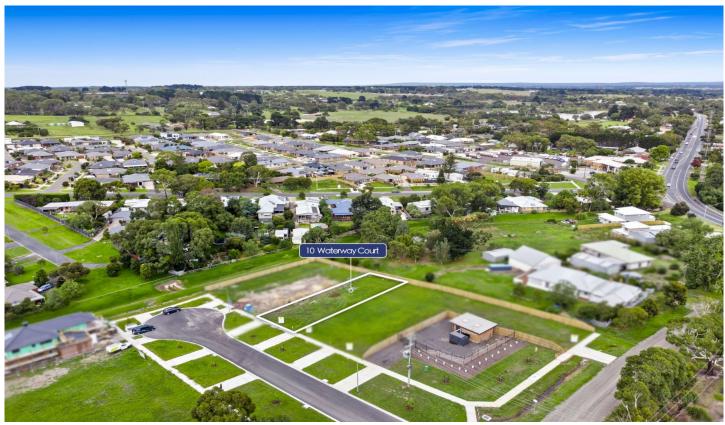

## 10 Waterway Court Drysdale VIC

Titled Land in Boutique Waterway Estate!

An outstanding opportunity presents to build in the central Drysdale area with convenient proximity to the town centre, schools, cafés and medical facilities. Bring your dream home to life on one of the last remaining titled vacant allotments in the area. With easy access to Geelong, now's the time to take advantage of the lifestyle benefitted by living on the Bellarine. Snap up this 574m2 (approx.) site to secure your lifestyle property.

Price : \$ 290,000 Land Size: 575 sqm

View : https://www.bellarineproperty.com.au/53072

Lee Martin 03 5297 3888