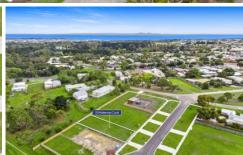

## 10 Waterway Court Drysdale VIC

Titled Land in Boutique Waterway Estate!

An outstanding opportunity presents to build in the central Drysdale area with convenient proximity to the town centre, schools, cafés and medical facilities. Bring your dream home to life on one of the last remaining titled vacant allotments in the area. With easy access to Geelong, now's the time to take advantage of the lifestyle benefitted by living on the Bellarine. Snap up this 574m2 (approx.) site to secure your lifestyle property.

Price : \$ 290,000 Land Size: 575 sqm

View : https://www.bellarineproperty.com.au/53072

Lee Martin 03 5297 3888