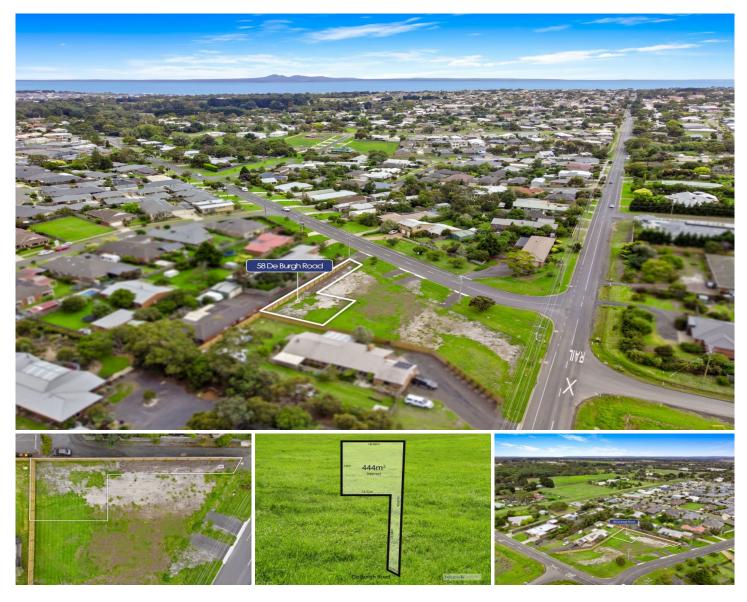

## 58 De Burgh Road Drysdale VIC

## The Feel:

An outstanding opportunity presents for those downsizers or investors looking to purchase in this sought after location, with convenient proximity to the Drysdale town centre and schools. Bring your dream home to life on one of the last remaining vacant allotments in this established street. With easy access to Geelong, Portarlington and minutes to walking and bike tracks on the Bellarine Rail Trail. Snap up this 444m2 (approx.) unit site to secure your lifestyle property or investment.

The Facts:

-Titled Land! - 444m2 (approx.) of sought-after vacant land to build your dream home (STCA)

-Level allotment, perfect unit site makes building and site access a breeze

-House and Land packages available