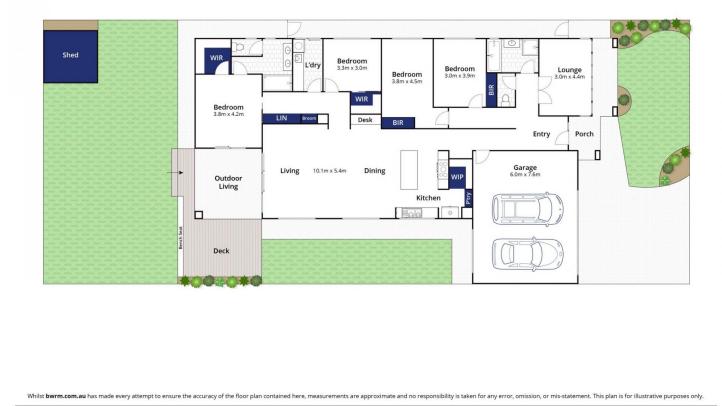

## The Feel:

Clean architectural lines, generous proportions & impeccable presentation set this 4-bedroom designer home apart in the popular Kingston Estate. Every detail was customised to exacting specifications to deliver ease of living & a palpable sense of space, with a clearly zoned floorplan that provides privacy & quietude for a family's needs. Dual living zones & distinctive orientation capture the glorious morning sunshine, while offering protected outdoor living under a covered alfresco with built-in merbau bench seating.

## The Facts:

-Quality custom-build by local 'Boutique Homes' on 607Ssqm approx.

-Near new home with 2.55m ceilings & well-proportioned open plan living

-Wide inviting entry with tiled floors throughout & impeccable carpet to bedrooms