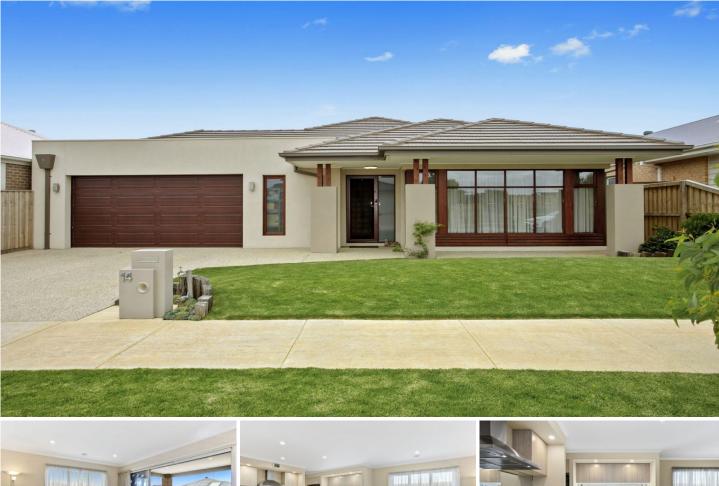

14 Janelle Way Ocean Grove VIC

## The Feel:

Clean architectural lines, generous proportions & impeccable presentation set this 4-bedroom designer home apart in the popular Kingston Estate. Every detail was customised to exacting specifications to deliver ease of living & a palpable sense of space, with a clearly zoned floorplan that provides privacy & quietude for a family's needs. Dual living zones & distinctive orientation capture the glorious morning sunshine, while offering protected outdoor living under a covered alfresco with built-in merbau bench seating.

## The Facts:

-Quality custom-build by local 'Boutique Homes' on 607Ssqm approx.

-Near new home with 2.55m ceilings & well-proportioned open plan living

-Wide inviting entry with tiled floors throughout & impeccable carpet to bedrooms