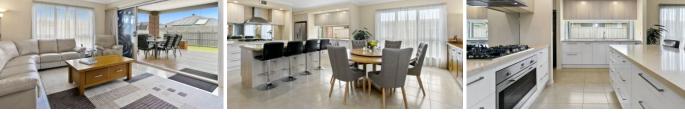

-Modern, classic kitchen with 40mm caesarstone island bench & walk-in pantry

-Sunny highlight window over sink, plus mirrored splashback extending light & space