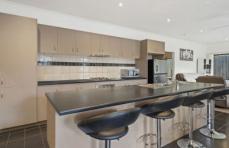

2/49 Tareeda Way Ocean Grove VIC

This spacious three-bedroom unit is set back on a block of 2 units making it very private. Sun-filled garden, courtyard, open plan living with access to the courtyard, kitchen with stainless steel appliances and large island bench, master bedroom is light-filled and has a en-suite and double built-in robe, family bathroom, direct access through the single garage into the home through the laundry, split system heating and cooling plus ceiling fans. Located within walking distance to public transport, shopping centre, primary and secondary schools. Inspections are subject to change or cancellation with minimal notice. Please note we do not accept 1Form applications.