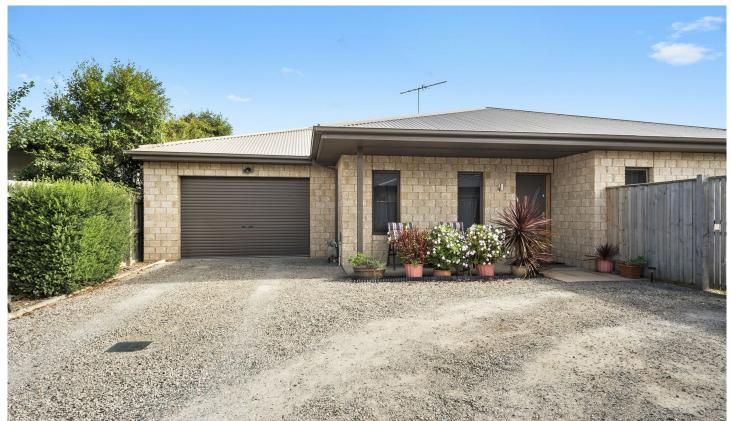

2/49 Tareeda Way Ocean Grove VIC

This spacious three-bedroom unit is set back on a block of 2 units making it very private. Sun-filled garden, courtyard, open plan living with access to the courtyard, kitchen with stainless steel appliances and large island bench, master bedroom is light-filled and has a en-suite and double built-in robe, family bathroom, direct access through the single garage into the home through the laundry, split system heating and cooling plus ceiling fans. Located within walking distance to public transport, shopping centre, primary and secondary schools. Inspections are subject to change or cancellation with minimal notice. Please note we do not accept 1Form applications.