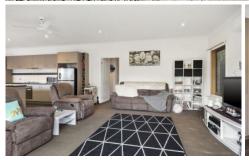

2/49 Tareeda Way Ocean Grove VIC

This spacious three-bedroom unit is set back on a block of 2 units making it very private. Sun-filled garden, courtyard, open plan living with access to the courtyard, kitchen with stainless steel appliances and large island bench, master bedroom is light-filled and has a en-suite and double built-in robe, family bathroom, direct access through the single garage into the home through the laundry, split system heating and cooling plus ceiling fans. Located within walking distance to public transport, shopping centre, primary and secondary schools. Inspections are subject to change or cancellation with minimal notice. Please note we do not accept 1Form applications.