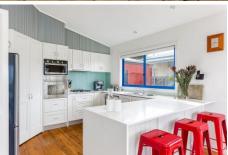

## 67 Endeavour Drive Ocean Grove VIC

This property is a private oasis with stunning views over to Point Lonsdale. The 2 storey design follows the natural slope of the land. Features include open plan living, large master bedroom with walk-in robe and en-suite, spacious family bathroom with a claw foot bath, large shower, toilet and vanity, large kitchen with quality appliances and breakfast bar, family dining space and lounge with polished floorboards which overlooks the rear yard. Central heating throughout plus split system in the family room. Double lock-up garage plus a workshop. Close to shops and public transport. Inspections are subject to change or cancellation with minimal notice. Please note we do not accept 1Form applications.