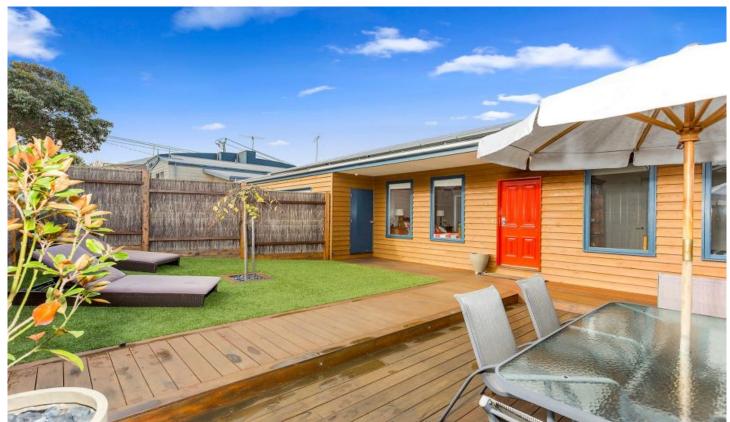

## 67 Endeavour Drive Ocean Grove VIC

This property is a private oasis with stunning views over to Point Lonsdale. The 2 storey design follows the natural slope of the land. Features include open plan living, large master bedroom with walk-in robe and en-suite, spacious family bathroom with a claw foot bath, large shower, toilet and vanity, large kitchen with quality appliances and breakfast bar, family dining space and lounge with polished floorboards which overlooks the rear yard. Central heating throughout plus split system in the family room. Double lock-up garage plus a workshop. Close to shops and public transport. Inspections are subject to change or cancellation with minimal notice. Please note we do not accept 1Form applications.