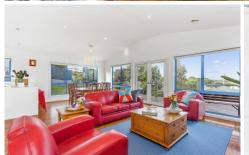

## 67 Endeavour Drive Ocean Grove VIC

This property is a private oasis with stunning views over to Point Lonsdale. The 2 storey design follows the natural slope of the land. Features include open plan living, large master bedroom with walk-in robe and en-suite, spacious family bathroom with a claw foot bath, large shower, toilet and vanity, large kitchen with quality appliances and breakfast bar, family dining space and lounge with polished floorboards which overlooks the rear yard. Central heating throughout plus split system in the family room. Double lock-up garage plus a workshop. Close to shops and public transport. Inspections are subject to change or cancellation with minimal notice. Please note we do not accept 1Form applications.