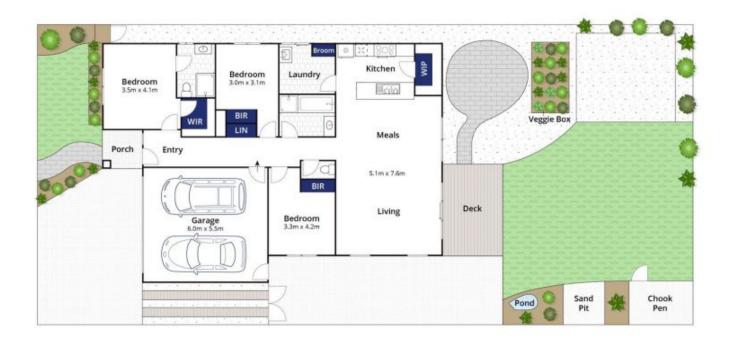

## The Facts:

OP kitchen, meals and living with desirable NF orientation Kitchen hosts 900mm oven, WIP and stone benchtops Timber floors gift a coastal aesthetic to the bright interior Free flowing onto the outdoor alfresco and sunny backyard Timber pergola, pond, chook pen and children's play equip. Built in study nook, handy to the main living zone Master suite ideally situated with WIR and ensuite 2 further BRs share the main bathroom with sep. W.C Double glazing

DLUG with internal access, ducted heating throughout Double gated access and parking for caravans/trailers or boats

Perfectly situated to benefit from the new shopping precinct

3 📭 2 🖺 2 🖨

Price : \$ 630,000 Land Size : 560 sqm

View: https://www.bellarineproperty.com.au/52867

86

Christian Bartley 03 5254 3100

Dan Halsey 03 5254 3100

Whilst bwrm.com.au has made every attempt to ensure the accuracy of the floor plan contained here, measurements are approximate and no responsibility is taken for any error, omission, or mis-statement. This plan is for illustrative purposes only