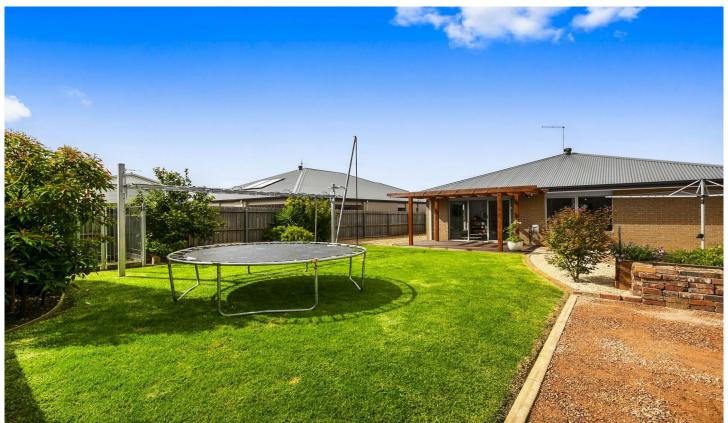

## The Feel:

Be immediately drawn to the delightful orientation of this fully established family home in the ever popular Oakdene Estate. The open plan living zone is full of natural light, flowing freely to the flat, grassy backyard, full of beautiful north sunshine. A convenient location only adds to the appeal, making this an ideal option for people wishing to purchase the complete package, and simply hit the beach!

## The Facts:

OP kitchen, meals and living with desirable NF orientation Kitchen hosts 900mm oven, WIP and stone benchtops Timber floors gift a coastal aesthetic to the bright interior Free flowing onto the outdoor alfresco and sunny backyard Timber pergola, pond, chook pen and children's play equip. Built in study nook, handy to the main living zone Master suite ideally situated with WIR and ensuite 2 further BRs share the main bathroom with sep. W.C Double glazing

DLUG with internal access, ducted heating throughout Double gated access and parking for caravans/trailers or boats

Perfectly situated to benefit from the new shopping precinct

3 📭 2 🖺 2 🖨

Price : \$ 630,000 Land Size : 560 sqm