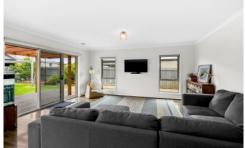

## The Facts:

OP kitchen, meals and living with desirable NF orientation Kitchen hosts 900mm oven, WIP and stone benchtops Timber floors gift a coastal aesthetic to the bright interior Free flowing onto the outdoor alfresco and sunny backyard Timber pergola, pond, chook pen and children's play equip. Built in study nook, handy to the main living zone Master suite ideally situated with WIR and ensuite 2 further BRs share the main bathroom with sep. W.C Double glazing