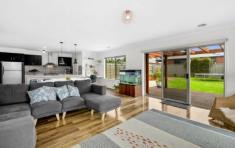

## The Facts:

OP kitchen, meals and living with desirable NF orientation Kitchen hosts 900mm oven, WIP and stone benchtops Timber floors gift a coastal aesthetic to the bright interior Free flowing onto the outdoor alfresco and sunny backyard Timber pergola, pond, chook pen and children's play equip. Built in study nook, handy to the main living zone Master suite ideally situated with WIR and ensuite 2 further BRs share the main bathroom with sep. W.C Double glazing