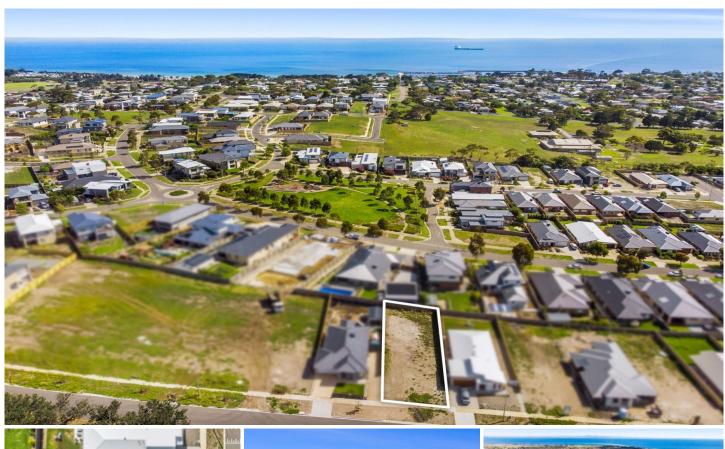

## 195b Tower Road Portarlington VIC

An outstanding opportunity presents for those looking to purchase in a newly established, family-friendly pocket with convenient proximity to the shops, primary school, ferry & nearby beach. Bring your dream home to life on one of the last remaining vacant allotments in this highly sought-after position, titled and ready to build on. Snap up this 521sqm (approx.) site to secure your lifestyle property or investment in the popular Portarlington Bayside village.

## The Facts

- -521sqm (approx.) of sought-after vacant land to build your dream home (STCA)
- -Level allotment makes building and site access a breeze
- -14.m frontage and 37m depth allows for adaptable plans
- -Prime location offering a relaxed lifestyle with leisurely walks to waterfront, school & shops
- -Orientation takes full advantage of rural aspect
- -One of the last remaining vacant allotments in this location titled and ready to build on
- -A special project or investment Investors and serious buyers, be quick!