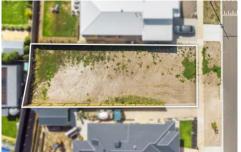

## 195b Tower Road Portarlington VIC

An outstanding opportunity presents for those looking to purchase in a newly established, family-friendly pocket with convenient proximity to the shops, primary school, ferry & nearby beach. Bring your dream home to life on one of the last remaining vacant allotments in this highly sought-after position, titled and ready to build on. Snap up this 521sqm (approx.) site to secure your lifestyle property or investment in the popular Portarlington Bayside village.

## The Facts

- -521sqm (approx.) of sought-after vacant land to build your dream home (STCA)
- -Level allotment makes building and site access a breeze
- -14.m frontage and 37m depth allows for adaptable plans
- -Prime location offering a relaxed lifestyle with leisurely walks to waterfront, school & shops
- -Orientation takes full advantage of rural aspect
- -One of the last remaining vacant allotments in this location titled and ready to build on
- -A special project or investment Investors and serious buyers, be quick!