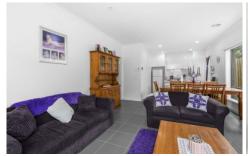

9/8-10 Regent Street Whittington Vic

Situated only 5 minutes drive to Eastern Gardens, waterfront and Geelong CBD this as new Townhouse is in a prime location. Featuring 3 bedrooms, master with an ensuite, open plan living dining and kitchen, double garage with access to the small enclosed yard. A tasteful colour palette and loads of natural light make this property feel spacious and homely. Kitchen has gas cooking and a dishwasher. Ducted heating throughout. Shopping centres, public transport, cafes and schools all within walking distance. Inspections are subject to change or cancellation with minimal notice. Please note we do not accept 1Form applications.