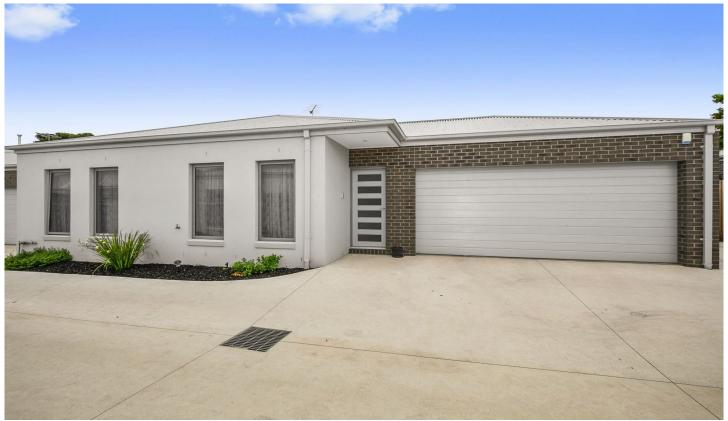

9/8-10 Regent Street Whittington Vic

Situated only 5 minutes drive to Eastern Gardens, waterfront and Geelong CBD this as new Townhouse is in a prime location. Featuring 3 bedrooms, master with an ensuite, open plan living dining and kitchen, double garage with access to the small enclosed yard. A tasteful colour palette and loads of natural light make this property feel spacious and homely. Kitchen has gas cooking and a dishwasher. Ducted heating throughout. Shopping centres, public transport, cafes and schools all within walking distance. Inspections are subject to change or cancellation with minimal notice. Please note we do not accept 1Form applications.