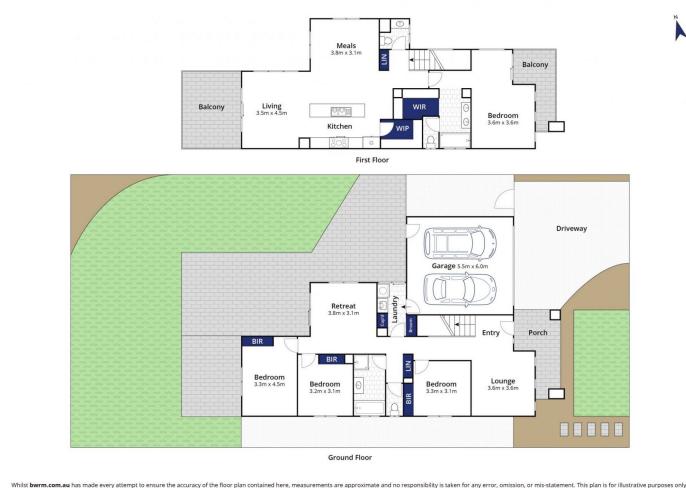

## The Facts:

-Private retreat and living space to the lower level -Upstairs OP living, kitchen and dining with balcony access -Stone benchtops, 900mm gas cooktop/oven and WIP -Bay glimpses and calming outlooks across the You Yangs -Undercover alfresco deck, flowing onto flat grassy yard -3 BRs enjoy private placement, sharing the main bath -Upstairs master suite with ensuite, WIR and private balcony

-Separate powder room for guest convenience upstairs -Low maintenance brick/rendered facade, DLUG with int. entry

-Ideal placement for all water sports and nature lovers -Enjoy close proximity to award winning restaurants and wineries 4 🍋 2 🚔 2 🚘