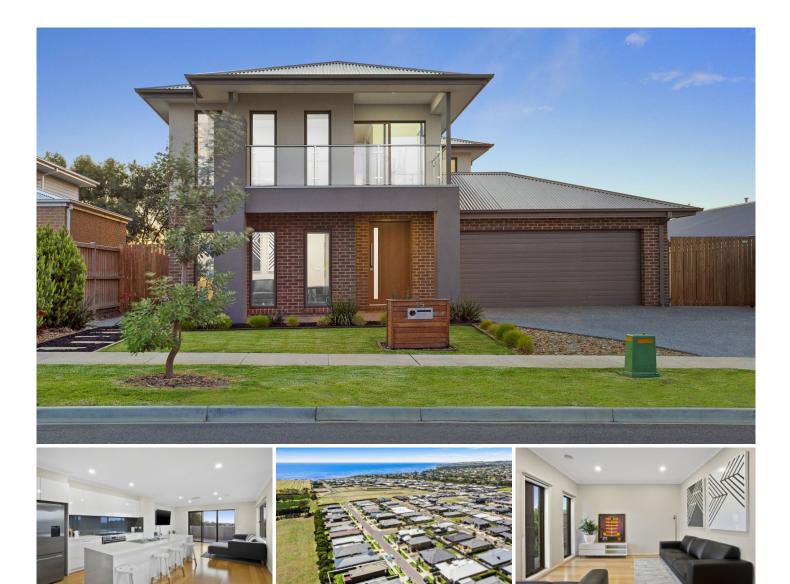

## **15 Pierview Drive Curlewis VIC**

## The Feel:

Commanding attention within a covetable bayside estate, this two storey 4BR home is completely ready for you to enjoy the best of the Bellarine. Offering glimpses across the bay and You Yangs, surrounded by grassy open space, this family property offers ease of lifestyle with all the comforts and luxuries of a modern retreat.

## The Facts:

-Private retreat and living space to the lower level -Upstairs OP living, kitchen and dining with balcony access -Stone benchtops, 900mm gas cooktop/oven and WIP -Bay glimpses and calming outlooks across the You Yangs -Undercover alfresco deck, flowing onto flat grassy yard -3 BRs enjoy private placement, sharing the main bath -Upstairs master suite with ensuite, WIR and private balcony

-Separate powder room for guest convenience upstairs -Low maintenance brick/rendered facade, DLUG with int. entry

-Ideal placement for all water sports and nature lovers -Enjoy close proximity to award winning restaurants and wineries 4 🍋 2 🚔 2 🚘