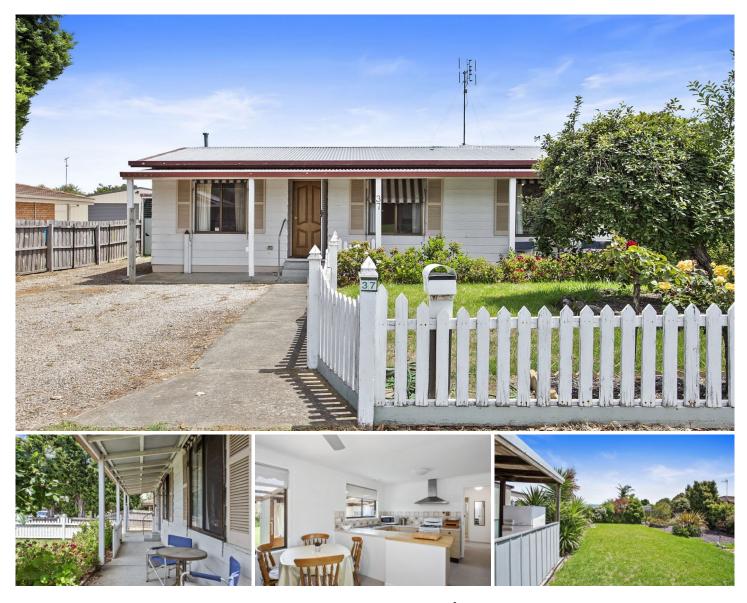

## **37 Carolanne Drive Drysdale VIC**

#### The Feel:

Enjoying a convenient location nearby to the Drysdale town centre for all social and practical requirements, this two bedroom cottage is ready for its next chapter. Perfectly liveable as is, an ideal renovation project or investment property with future subdivision potential (STCA), inspection will inspire those looking for an entry point with many options moving forward.

## The Facts:

Spacious OP living, meals and kitchen area Kitchen with 600mm upright gas cooker Undercover outdoor room for entertaining Flat, grassy yard with colourful gardens 580m2 (approx) close to the Drysdale township 2BRs with BIR's & share the main bathroom with sep. W.C Gas heating and ceiling fans throughout 2 x garden sheds accommodate extra storage An easy walk to the shops and Primary School Public transport close by for commuters Potential for future sub-division (STCA) An ideal entry point or renovation project (STCA)