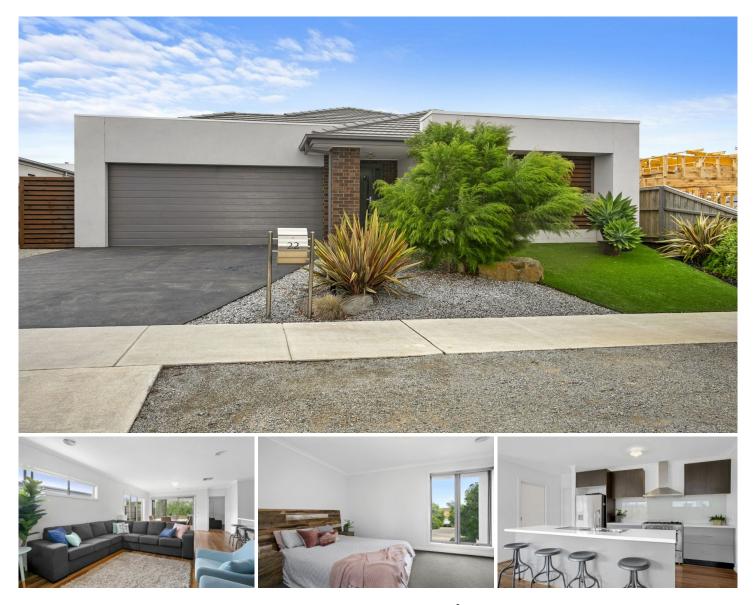

## 22 Baradine Drive Ocean Grove VIC

Situated in Kingston Estate this as new contemporary home offers a generous entry hallway to master bedroom with ensuite and walk in robe. Ducted heating and cooling feature throughout all rooms. Internal access from the garage. Open plan study plus a separate theatre room compliments the front part of this home. In the center, you will find an enormous living/lounge/meals area plus kitchen with 900ml oven, walk-in pantry, space for microwave plus double glass sliders that lead out to the alfresco covered entertaining decked area. Laundry off the kitchen has plenty of storage. The east wing consists of a third lounge that can be closed off with bedrooms 2, 3 and 4 all accessing it - all have built in robes and share a main bathroom with bath and shower plus a separate toilet room. Garden is landscaped with easy care plants. Extra high fences, beautiful lawns, garden shed, Solar heated and gas boosted hot water plus a double remote controlled garage complete this property. Please note we do not accept 1Form applications.