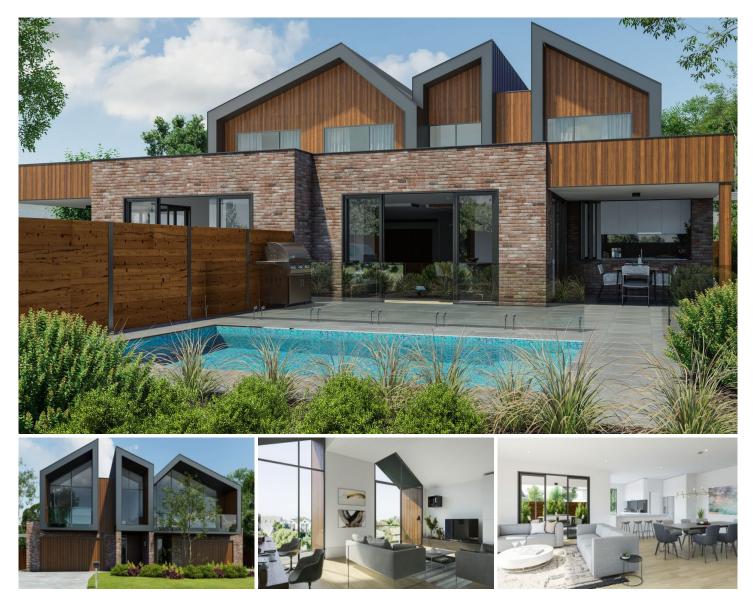

### The Feel:

Only moments from the river, this bold boutique development blends relaxed poolside living with the best in contemporary coastal architecture. This 4BR townhouse, with family-friendly floor plan will ensure your life has plenty of free space and natural light. Beautifully designed across two levels, this home delivers signature indoor-outdoor appeal, with top quality material and finishes throughout. Set for completion September 2020, this exciting new property invites you to relax into a new life at the peaceful end of Ocean Grove close to schools, shops, cafes and beaches.

### The Facts:

-Stunning dual-townhouse development only 400m from the river

-Two-storey 4BR residence boasts cleverly zoned family living and poolside entertaining

-The inviting in-ground pools feature frameless glass fences and glass mosaic tiles

-Modern façade of textured bricks smartly contrasted with charcoal and timber details

-Charcoal-style cladding is pre-weathered zinc in a colour

4 🍋 2 🚔 2 🚘

| Price     | : \$ 1,500,000                               |
|-----------|----------------------------------------------|
| Land Size | : 410 sqm                                    |
| View      | : https://www.bellarineproperty.com.au/52673 |
|           | 68                                           |