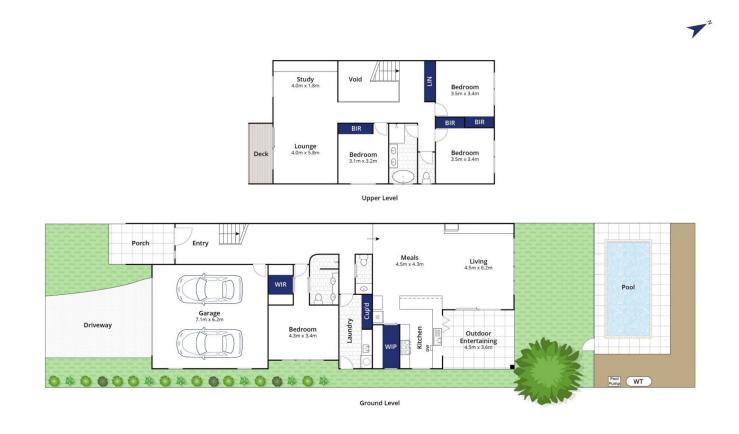

Dan Halsey 03 5254 3100

Toby Lee 03 5254 3100

Approx House Area 284m<sup>2</sup> Approx Land Area 410m<sup>2</sup> Whilst **bwrm.com.au** has made every at

hist bwrm.com.au has made every attempt to ensure the accuracy of the floor plan contained here, measurements are approximate and no responsibility is taken for any error, omission, or mis-statement. This plan is for illustrative purposes only.

# 11B The Terrace, Ocean Grove