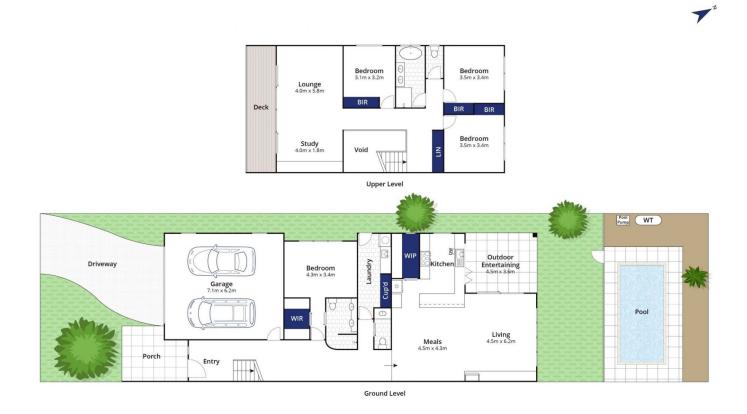

Dan Halsey 03 5254 3100

Toby Lee 03 5254 3100

Approx House Area 284m<sup>2</sup> Approx Land Area 410m<sup>2</sup> Whilst **bwrm.com.au** has made every at

hist bwrm.com.au has made every attempt to ensure the accuracy of the floor plan contained here, measurements are approximate and no responsibility is taken for any error, omission, or mis-statement. This plan is for illustrative purposes only.

# 11A The Terrace, Ocean Grove

Approx House Area 286m<sup>2</sup> Approx Land Area 410m<sup>2</sup> Whilst **bwrm.com.au** has made every at