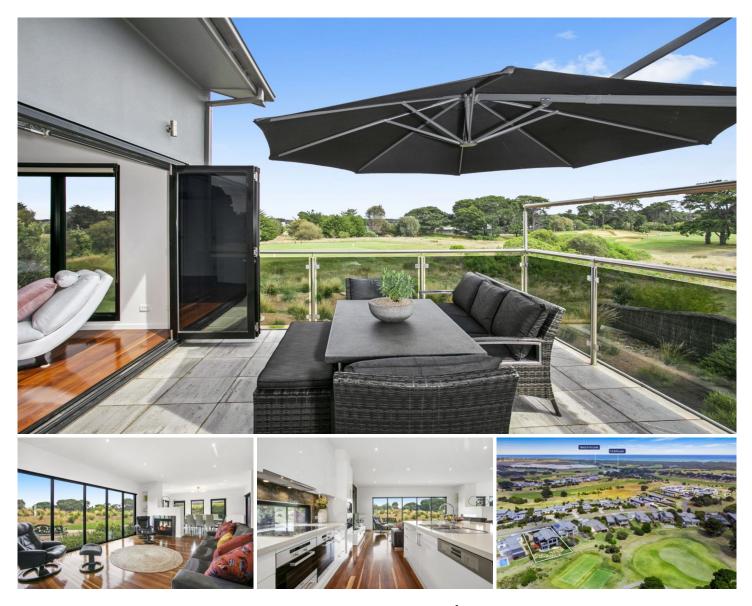

## The Feel:

Boasting direct views across the coveted 6th Hole of the 13th Beach Creek Course, surrounded by lush, manicured greens while enjoying unrivalled evening sunsets, this 4-5 BR family home offers a lifestyle incomparable to many within this estate. Walking tracks through to 13th beach will appease beachgoers, while the short distance to the Barwon Heads village ensures practicalities are met. Live the dream - enquire today.

-Two elevations open completely to the outdoor alfresco -Direct flow onto the signature 6th Hole of the Creek Course

-Priceless outlooks across the 5th fairway and surrounds -Ample space to entertain family and friends indoors and out

-Fijian Mahogany decking with built in timber seating