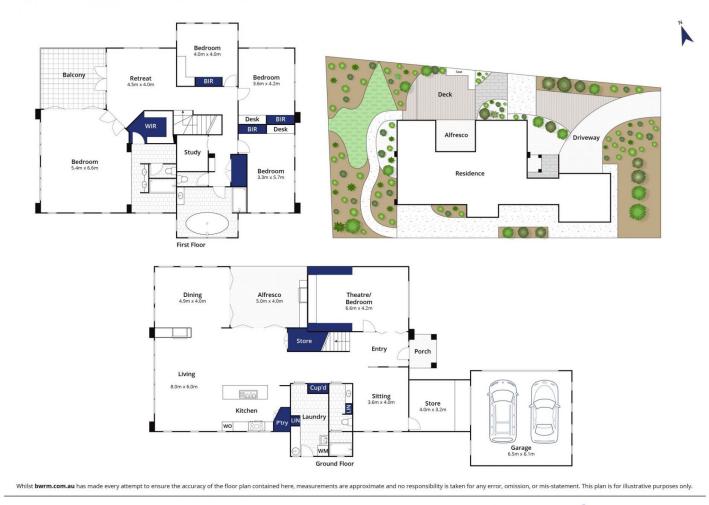

## The Facts:

-Dramatic entry with visual connection to the Creek Course

- -Spacious downstairs OP living, kitchen and dining zone
- -Kitchen enjoys high-end, quality Miele appliances
- -Built in microwave, steam oven and coffee machine
- -Warming drawers, appliance cupboard and DW

-Two elevations open completely to the outdoor alfresco -Direct flow onto the signature 6th Hole of the Creek Course

-Priceless outlooks across the 5th fairway and surrounds -Ample space to entertain family and friends indoors and out