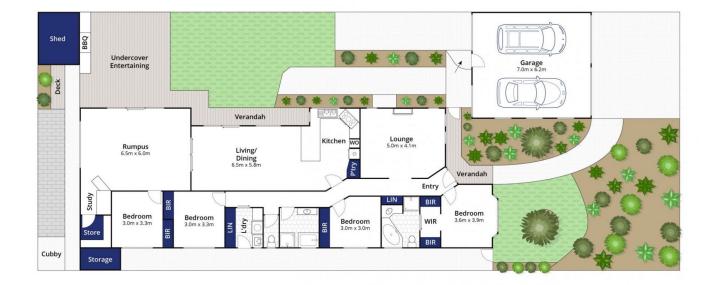

#### The Facts:

Formal living zone/parents retreat to the front
OP kitchen, dining and 2nd living to the rear
Classic timber kitchen with 900mm gas cooktop
Spacious dining flows onto sunny outdoor zone
Undercover outdoor alfresco for entertainment
Multi-light timber windows add a traditional feel
Timber look floors and heightened ceilings
Built in home office/bar with walk in storage cupboard
Master suite with bay window, ensuite and WIR
2 further BRs separately located with BIRs
Privatised guest BR, offering flexibility of use
Main bathroom with separate W.C and laundry

# 4 🛤 2 🖕 2 🚘

- Land Size : 595 sqm
- View : https://www.bellarineproperty.com.au/52620 93