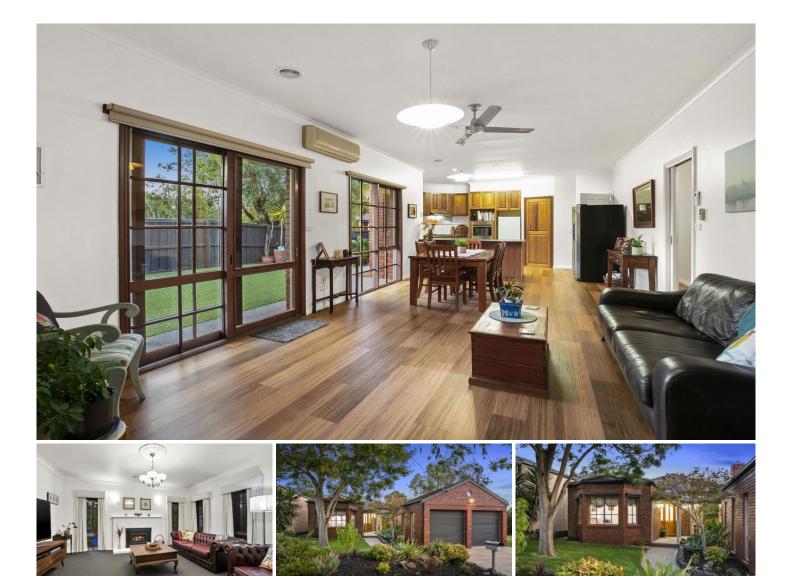

#### The Feel:

Traditional in design, offering comfort and warmth adjoining a peaceful nature reserve, this 4BR family home has been updated with modern conveniences while holding onto its classic charm. Timber look floors, heightened ceilings and dual living zones highlight its liveability, with an abundance of storage options fulfilling the practical side. An established retreat in a peaceful setting, inspection is a must.

#### The Facts:

Formal living zone/parents retreat to the front
OP kitchen, dining and 2nd living to the rear
Classic timber kitchen with 900mm gas cooktop
Spacious dining flows onto sunny outdoor zone
Undercover outdoor alfresco for entertainment
Multi-light timber windows add a traditional feel
Timber look floors and heightened ceilings
Built in home office/bar with walk in storage cupboard
Master suite with bay window, ensuite and WIR
2 further BRs separately located with BIRs
Privatised guest BR, offering flexibility of use
Main bathroom with separate W.C and laundry