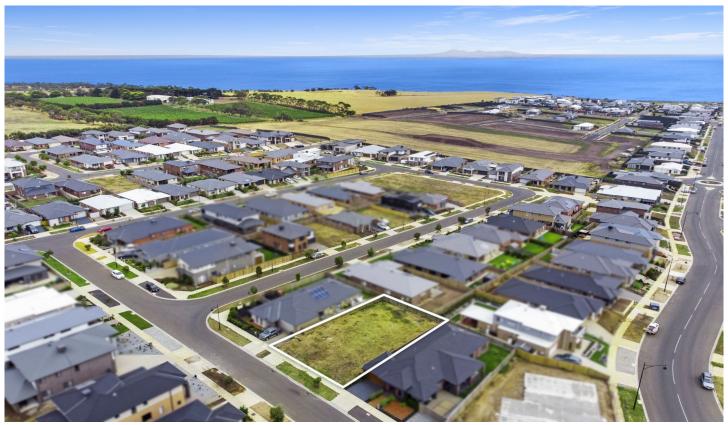

## 9 Morris Street Curlewis VIC

## The Feel:

An outstanding opportunity presents for those looking to purchase in a newly established, family-friendly pocket with convenient proximity to the shops, schools & nearby beaches. Bring your dream home to life on one of the last remaining vacant elevated allotments in this highly sought-after position, with access to landscaped walking paths within the Estate. Snap up this rare 575m2 (approx.) site to secure your lifestyle property or investment.