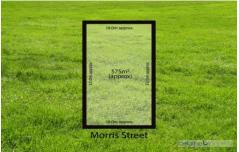

## The Facts:

- -Bonus \$25,000 for HomeBuilder scheme or \$45,000 for first home buyers!\* Conditions Apply
- -575m2 (approx.) of sought-after vacant land to build your dream home (STCA)
- -Level ground, making construction a breeze
- -Level allotment makes building and site access a breeze
- -18.0m2 frontage and 32.0m2 depth allows for adaptable plans
- -Prime location offering a relaxed lifestyle with leisure walks to jetty, school & shops
- -Orientation takes full advantage of sunny aspect
- -One of the last remaining vacant allotments in this location

**Price** : \$ 320,000 **Land Size** : 575 sqm

View: https://www.bellarineproperty.com.au/52620

78

Lee Martin 03 5297 3888