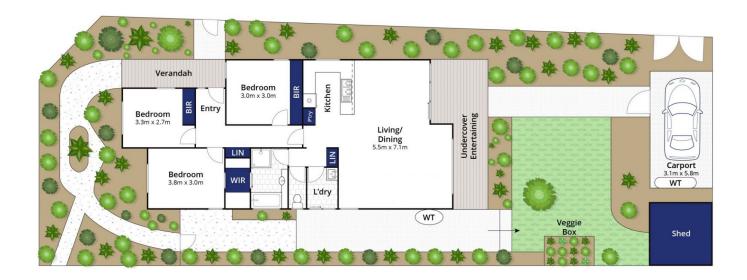

### 2 Bulga Place Ocean Grove Vic

#### The Feel

Tucked away from the hustle and bustle of Ocean Grove, yet only a 10min stroll through parklands to Market Place shops, sports centre & schools, there are many advantages to life in this peaceful, private location. An enviable 'no through traffic' position will suit families or downsizers, with 3 bedrooms & 1 bathroom (en suite connection to master bedroom) occupying the rear of the property. Open plan kitchen, meals & living lead to a covered north verandah, with low maintenance living & established gardens featuring native, exotic & fruit-bearing species.

#### The Facts

- -Single level Federation-style cottage on 404sqm approx. allotment in established area
- -Clever orientation and planting provides passive cooling in summer, warming in winter
- -Stunning lawn & gardens, featuring Japanese Maple, Silver Birch & a variety of fruit trees
- -Neat concrete paths & north-facing outdoor living area under the shady verandah
- -Open plan kitchen/living/meals area provides a central family hub

## 3 **டா** 1 📇 1 🕿

**Price** : \$ 550,000 **Land Size** : 404 sqm

View: https://www.bellarineproperty.com.au/52607

83

Christian Bartley 03 5254 3100

Whilst bwrm.com.au has made every attempt to ensure the accuracy of the floor plan contained here, measurements are approximate and no responsibility is taken for any error, omission, or mis-statement. This plan is for illustrative purposes only