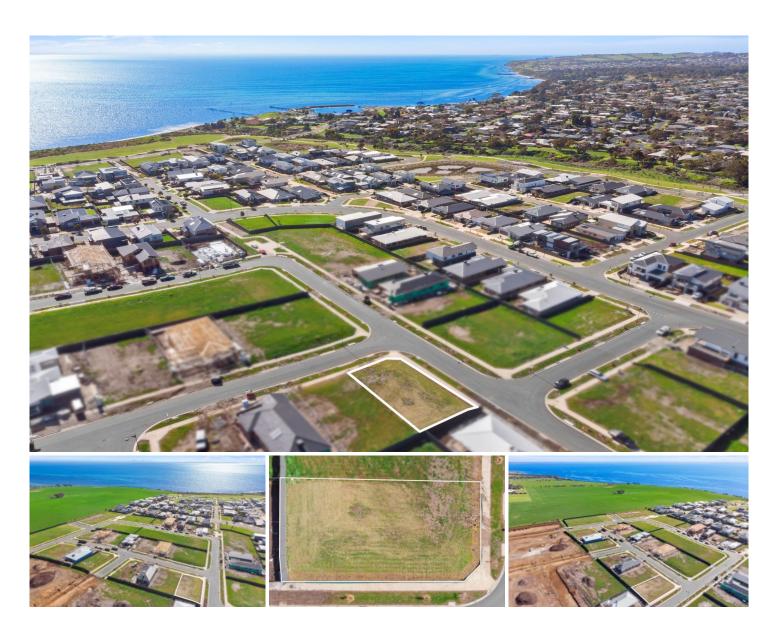

## 16 Fairwind Street Curlewis VIC

## The Feel:

Nestled in a quiet streetscape amongst parks and premium real estate, this is your affordable entry into the bayside lifestyle you've always dreamt of! With shops, schools, endless walking trails and beaches within comfortable walking distance, this titled block in the desirable Baywater Estate is your gateway to an enviable coastal lifestyle.

## The Facts:

- -507sqm (approx.) north-facing corner allotment in desirable Baywater Estate
- -Elevated allotment captures filtered bay vistas across the bay and beyond
- -Design and build your premium bayside home in a quiet locale
- -A 600m stroll takes you through parkland to stunning bayside beaches
- -High-end coastal homes make up the soon-to-be established streetscape
- -Master planned community where all paths lead to the foreshore!
- -Follow the walking tracks and pedestrian bridge to Clifton Springs Primary