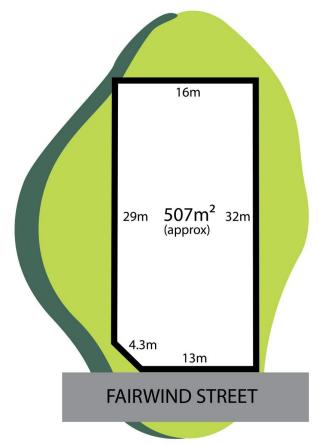

## The Facts:

- -507sqm (approx.) north-facing corner allotment in desirable Baywater Estate
- -Elevated allotment captures filtered bay vistas across the bay and beyond
- -Design and build your premium bayside home in a quiet locale
- -A 600m stroll takes you through parkland to stunning bayside beaches
- -High-end coastal homes make up the soon-to-be established streetscape
- -Master planned community where all paths lead to the foreshore!
- -Follow the walking tracks and pedestrian bridge to Clifton Springs Primary

**Price** : \$ 300,000 **Land Size** : 507 sqm

View: https://www.bellarineproperty.com.au/52604

26

Lee Martin 03 5297 3888

 $\label{lem:discrete} \mbox{DISCLAIMER: This drawing is indicative only \& all measurements are approximate}$