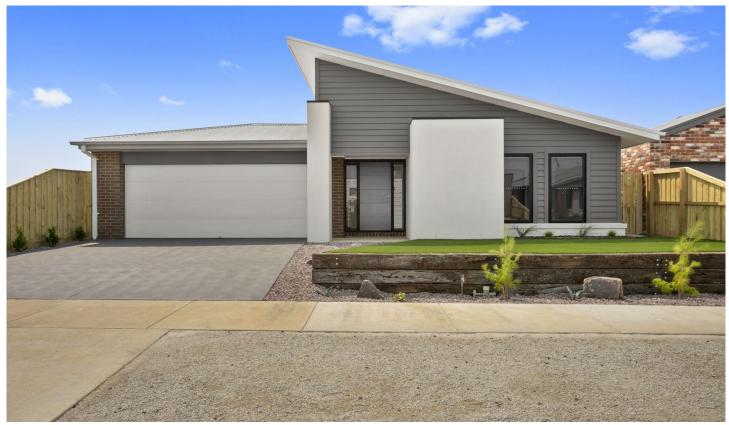

## 25 Shorebreak Way Ocean Grove VIC

This near new property feels spacious and light. Featuring 4 bedrooms, the master with a walk in robe and full en-suite, modern beachy street appeal, central ducted heating and cooling, patio area leading off the open plan lounge room/dining space. Kitchen with oversized gas oven and cooktop plus a dishwasher, family bathroom with deep bath and seperate toilet. The lush green backyard which is fully enclosed. Double garage with internal access to the home. Inspections are subject to change or cancellation with minimal notice. Please note we do not accept 1Form applications.