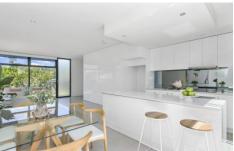

## 22 Punt Road Barwon Heads VIC

This as new townhouse offers luxurious living in the heart of town. Private fenced low maintenance front garden leads to entrance deck. Open plan lounge/dining/kitchen is light filled with floor-to-ceiling windows & doors. White Caesarstone breakfast bar with electric oven, induction cooktop and dishwasher and room for a microwave. Sliding door opens to fabulous enclosed north-facing deck - perfect for alfresco dining and entertaining. Euro-style laundry under stairs with ducted exhaust for combination washer/dryer. Environmental features including rainwater storage tank and 1.5Kw solar panels for cost savings. Upstairs two generous bedrooms - both with ceiling fans and BIRs - one with private balcony. Shared central bathroom with walk-in shower, vanity, and toilet. Driveway is ideal for off-street parking.