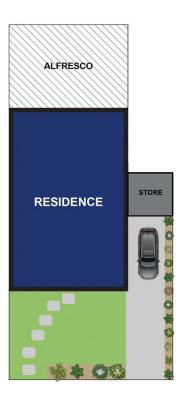

## 22 Punt Road Barwon Heads VIC

This as new townhouse offers luxurious living in the heart of town. Private fenced low maintenance front garden leads to entrance deck. Open plan lounge/dining/kitchen is light filled with floor-to-ceiling windows & doors. White Caesarstone breakfast bar with electric oven, induction cooktop and dishwasher and room for a microwave. Sliding door opens to fabulous enclosed north-facing deck - perfect for alfresco dining and entertaining. Euro-style laundry under stairs with ducted exhaust for combination washer/dryer. Environmental features including rainwater storage tank and 1.5Kw solar panels for cost savings. Upstairs two generous bedrooms - both with ceiling fans and BIRs - one with private balcony. Shared central bathroom with walk-in shower, vanity, and toilet. Driveway is ideal for off-street parking.

22 Punt Road, Barwon Heads