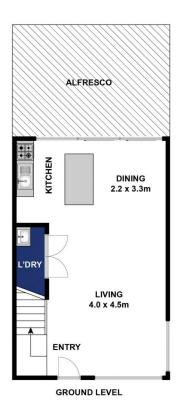

## 22 Punt Road Barwon Heads VIC

This as new townhouse offers luxurious living in the heart of town. Private fenced low maintenance front garden leads to entrance deck. Open plan lounge/dining/kitchen is light filled with floor-to-ceiling windows & doors. White Caesarstone breakfast bar with electric oven, induction cooktop and dishwasher and room for a microwave. Sliding door opens to fabulous enclosed north-facing deck - perfect for alfresco dining and entertaining. Euro-style laundry under stairs with ducted exhaust for combination washer/dryer. Environmental features including rainwater storage tank and 1.5Kw solar panels for cost savings. Upstairs two generous bedrooms - both with ceiling fans and BIRs - one with private balcony. Shared central bathroom with walk-in shower, vanity, and toilet. Driveway is ideal for off-street parking.

22 Punt Road, Barwon Heads