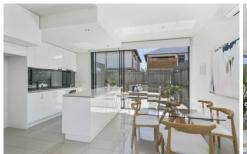

## 22 Punt Road Barwon Heads VIC

This as new townhouse offers luxurious living in the heart of town. Private fenced low maintenance front garden leads to entrance deck. Open plan lounge/dining/kitchen is light filled with floor-to-ceiling windows & doors. White Caesarstone breakfast bar with electric oven, induction cooktop and dishwasher and room for a microwave. Sliding door opens to fabulous enclosed north-facing deck - perfect for alfresco dining and entertaining. Euro-style laundry under stairs with ducted exhaust for combination washer/dryer. Environmental features including rainwater storage tank and 1.5Kw solar panels for cost savings. Upstairs two generous bedrooms - both with ceiling fans and BIRs - one with private balcony. Shared central bathroom with walk-in shower, vanity, and toilet. Driveway is ideal for off-street parking.