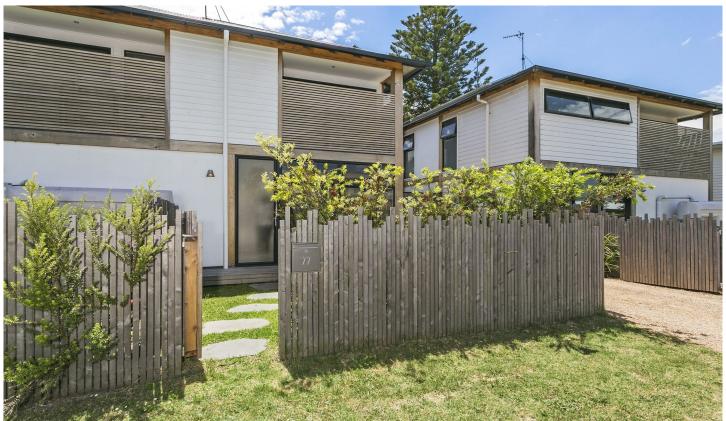

## 22 Punt Road Barwon Heads VIC

This as new townhouse offers luxurious living in the heart of town. Private fenced low maintenance front garden leads to entrance deck. Open plan lounge/dining/kitchen is light filled with floor-to-ceiling windows & doors. White Caesarstone breakfast bar with electric oven, induction cooktop and dishwasher and room for a microwave. Sliding door opens to fabulous enclosed north-facing deck - perfect for alfresco dining and entertaining. Euro-style laundry under stairs with ducted exhaust for combination washer/dryer. Environmental features including rainwater storage tank and 1.5Kw solar panels for cost savings. Upstairs two generous bedrooms - both with ceiling fans and BIRs - one with private balcony. Shared central bathroom with walk-in shower, vanity, and toilet. Driveway is ideal for off-street parking.

22 Punt Road, Barwon Heads