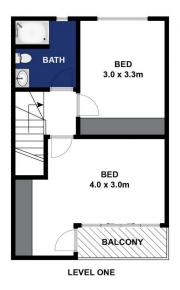

## 22 Punt Road Barwon Heads VIC

This as new townhouse offers luxurious living in the heart of town. Private fenced low maintenance front garden leads to entrance deck. Open plan lounge/dining/kitchen is light filled with floor-to-ceiling windows & doors. White Caesarstone breakfast bar with electric oven, induction cooktop and dishwasher and room for a microwave. Sliding door opens to fabulous enclosed north-facing deck - perfect for alfresco dining and entertaining. Euro-style laundry under stairs with ducted exhaust for combination washer/dryer. Environmental features including rainwater storage tank and 1.5Kw solar panels for cost savings. Upstairs two generous bedrooms - both with ceiling fans and BIRs - one with private balcony. Shared central bathroom with walk-in shower, vanity, and toilet. Driveway is ideal for off-street parking.

22 Punt Road, Barwon Heads