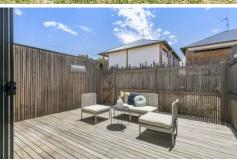

## 22 Punt Road Barwon Heads VIC

This as new townhouse offers luxurious living in the heart of town. Private fenced low maintenance front garden leads to entrance deck. Open plan lounge/dining/kitchen is light filled with floor-to-ceiling windows & doors. White Caesarstone breakfast bar with electric oven, induction cooktop and dishwasher and room for a microwave. Sliding door opens to fabulous enclosed north-facing deck - perfect for alfresco dining and entertaining. Euro-style laundry under stairs with ducted exhaust for combination washer/dryer. Environmental features including rainwater storage tank and 1.5Kw solar panels for cost savings. Upstairs two generous bedrooms - both with ceiling fans and BIRs - one with private balcony. Shared central bathroom with walk-in shower, vanity, and toilet. Driveway is ideal for off-street parking.