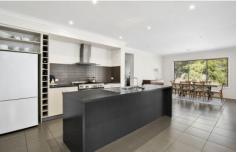

## 25 Corymbia Circuit Barwon Heads VIC

This property is located in a quiet sought after pocket of Barwon Heads. Features include a open plan kitchen/meals/living area filled with natural light. The kitchen has lots of bench space and Technika stainless steel dishwasher, gas oven and designer range hood. This space flows through to the lovely spacious lounge which opens onto an alfresco area overlooking the back yard. A A-symmetrical paved area extends the versatile entertaining area into the yard; perfect for summer BBQs! With spacious bedrooms, two with built-in robes and one with walk-in robe, this home will house the family in comfort. The master bedroom has a stunning modern en suite. The main bathroom provides a little bit of luxury with a deep built-in bathtub. A separate toilet adds convenience to family life!