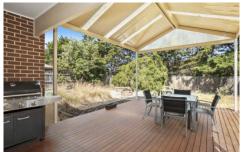

## 25 Corymbia Circuit Barwon Heads VIC

This property is located in a quiet sought after pocket of Barwon Heads. Features include a open plan kitchen/meals/living area filled with natural light. The kitchen has lots of bench space and Technika stainless steel dishwasher, gas oven and designer range hood. This space flows through to the lovely spacious lounge which opens onto an alfresco area overlooking the back yard. A A-symmetrical paved area extends the versatile entertaining area into the yard; perfect for summer BBQs! With spacious bedrooms, two with built-in robes and one with walk-in robe, this home will house the family in comfort. The master bedroom has a stunning modern en suite. The main bathroom provides a little bit of luxury with a deep built-in bathtub. A separate toilet adds convenience to family life!