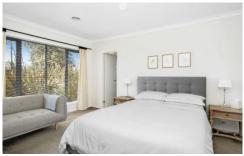

## 25 Corymbia Circuit Barwon Heads VIC

This property is located in a quiet sought after pocket of Barwon Heads. Features include a open plan kitchen/meals/living area filled with natural light. The kitchen has lots of bench space and Technika stainless steel dishwasher, gas oven and designer range hood. This space flows through to the lovely spacious lounge which opens onto an alfresco area overlooking the back yard. A A-symmetrical paved area extends the versatile entertaining area into the yard; perfect for summer BBQs! With spacious bedrooms, two with built-in robes and one with walk-in robe, this home will house the family in comfort. The master bedroom has a stunning modern en suite. The main bathroom provides a little bit of luxury with a deep built-in bathtub. A separate toilet adds convenience to family life!