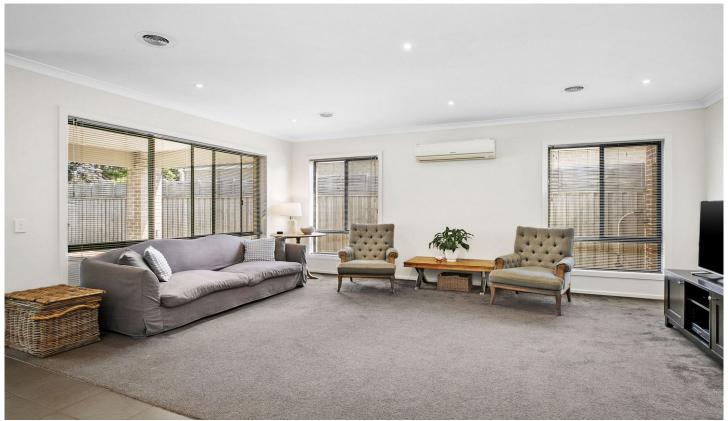

## 25 Corymbia Circuit Barwon Heads VIC

This property is located in a quiet sought after pocket of Barwon Heads. Features include a open plan kitchen/meals/living area filled with natural light. The kitchen has lots of bench space and Technika stainless steel dishwasher, gas oven and designer range hood. This space flows through to the lovely spacious lounge which opens onto an alfresco area overlooking the back yard. A A-symmetrical paved area extends the versatile entertaining area into the yard; perfect for summer BBQs! With spacious bedrooms, two with built-in robes and one with walk-in robe, this home will house the family in comfort. The master bedroom has a stunning modern en suite. The main bathroom provides a little bit of luxury with a deep built-in bathtub. A separate toilet adds convenience to family life!