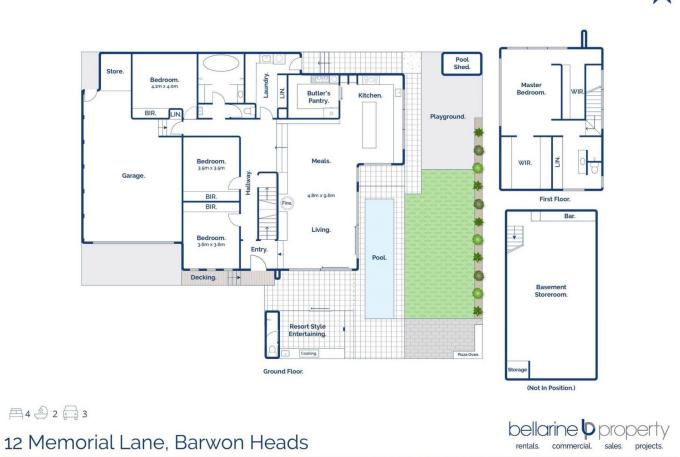

4 🍋 2 🚔 3 🚘

 Price
 : \$3,400,000-\$3,600,000

 Land Size
 : 449 sqm

 View
 : https://www.bellarineproperty.com.au/52415

 65

Peta Walter 03 5254 3100

Levi Turner 03 5254 3100

Whist bwrm.com.au has made every attempt to ensure the accuracy of the floor plan contained here, measurements are approximate and no responsibility is taken for any error, omission, or mis-statement. This plan is for illustrative purposes only.