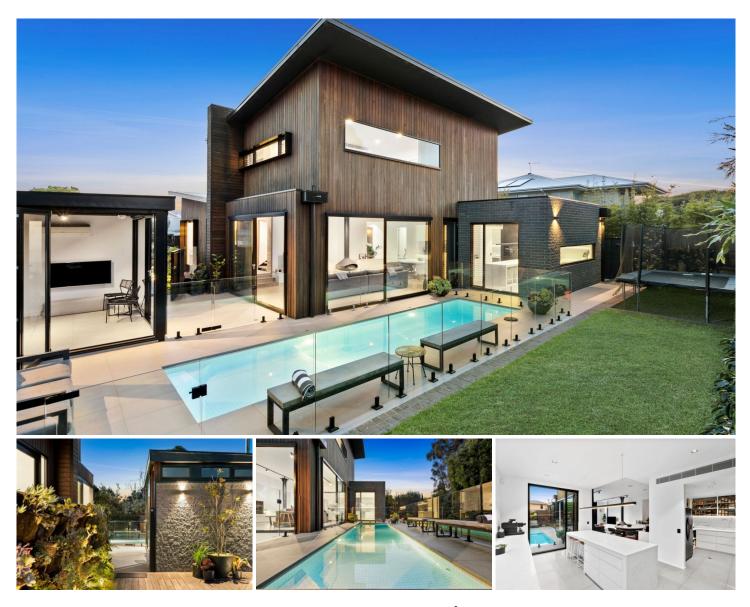

## The Feel:

Unveiling an exquisite blend of contemporary sophistication and lifestyle perfection, this modern sanctuary offers seamless indoor-outdoor flow, creating a haven of luxury living. A stone's throw from the vibrant heart of Barwon Heads, this residence epitomises the essence of coastal chic with its thoughtfully curated spaces designed for relaxation and entertainment. Experience the zen of resort-style tranquility in your own backyard, with a sparkling pool and modern alfresco that makes every day feel like a luxurious retreat.

## The Facts:

-Contemporary finesse meets coastal serenity, inviting seamless transitions from vibrant family life to tranquil relaxation

-Architecturally crafted 4-bedroom home with north-facing entertainment sanctuary

-This builder's own home is a masterclass in modern design, exemplifying resort-style living

-Primary living area features a stunning Gyrofocus fireplace, surrounded by custom stone and joinery

-Gourmet kitchen boasting Carrara marble, Miele