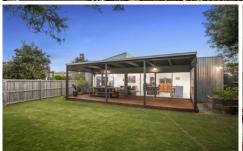

## The Feel:

Showcasing impressive features that include a raked ceiling in the main living area, wide gallery style entry hallway, modern kitchen & seamless indoor/outdoor living, it also has a north-facing, covered entertaining area with native gardens & Moonah trees. Offering 4 bedrooms with leafy aspects, the master bedroom has a WIR & en suite. An oversized DLUG & side gates for boat or caravan storage make this an unmissable Seabank home.

## The Facts:

- -Single level Dennehy family home with timber cladding & blockwork in popular Seabank Estate
- -Clever floorplan provides zoned sleeping quarters, affording light & bright north living
- -Open plan living & high ceilings offer great sense of space, with a large modern kitchen
- -Stainless steel appliances include near new gas cooktop & electric oven, dishwasher
- -Indoor/outdoor lifestyle prioritised, with sliding doors opening to merbau deck & café blinds
- -Desirable north-facing rear yard provides a sun trap with lawn for children & pets to play