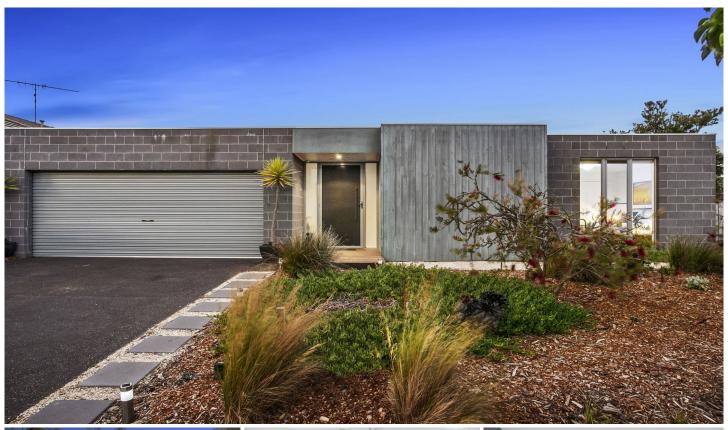

## 1-3 Corymbia Circuit Barwon Heads VIC

## The Facts:

- -Single level Dennehy family home with timber cladding & blockwork in popular Seabank Estate
- -Clever floorplan provides zoned sleeping quarters, affording light & bright north living
- -Open plan living & high ceilings offer great sense of space, with a large modern kitchen
- -Stainless steel appliances include near new gas cooktop & electric oven, dishwasher
- -Indoor/outdoor lifestyle prioritised, with sliding doors opening to merbau deck & café blinds
- -Desirable north-facing rear yard provides a sun trap with lawn for children & pets to play