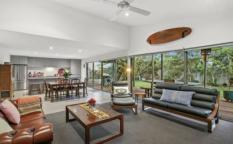

## The Feel:

Showcasing impressive features that include a raked ceiling in the main living area, wide gallery style entry hallway, modern kitchen & seamless indoor/outdoor living, it also has a north-facing, covered entertaining area with native gardens & Moonah trees. Offering 4 bedrooms with leafy aspects, the master bedroom has a WIR & en suite. An oversized DLUG & side gates for boat or caravan storage make this an unmissable Seabank home.

## The Facts:

- -Single level Dennehy family home with timber cladding & blockwork in popular Seabank Estate
- -Clever floorplan provides zoned sleeping quarters, affording light & bright north living
- -Open plan living & high ceilings offer great sense of space, with a large modern kitchen
- -Stainless steel appliances include near new gas cooktop & electric oven, dishwasher
- -Indoor/outdoor lifestyle prioritised, with sliding doors opening to merbau deck & café blinds
- -Desirable north-facing rear yard provides a sun trap with lawn for children & pets to play