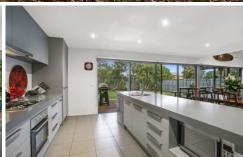

## The Facts:

- -Single level Dennehy family home with timber cladding & blockwork in popular Seabank Estate
- -Clever floorplan provides zoned sleeping quarters, affording light & bright north living
- -Open plan living & high ceilings offer great sense of space, with a large modern kitchen
- -Stainless steel appliances include near new gas cooktop & electric oven, dishwasher
- -Indoor/outdoor lifestyle prioritised, with sliding doors opening to merbau deck & café blinds
- -Desirable north-facing rear yard provides a sun trap with lawn for children & pets to play