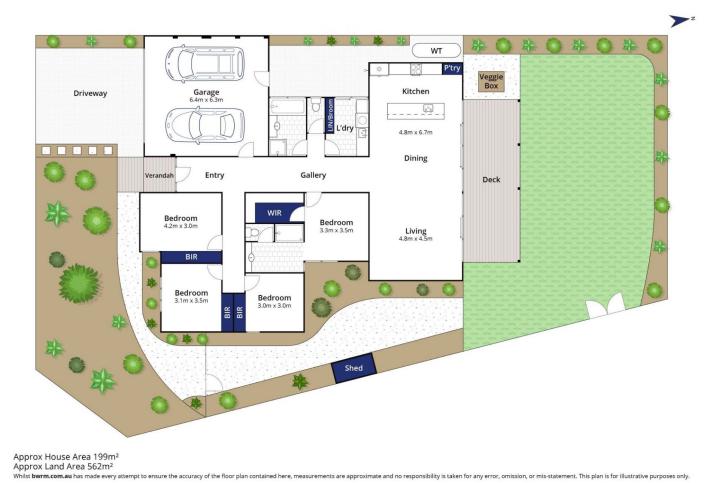

## The Feel:

Showcasing impressive features that include a raked ceiling in the main living area, wide gallery style entry hallway, modern kitchen & seamless indoor/outdoor living, it also has a north-facing, covered entertaining area with native gardens & Moonah trees. Offering 4 bedrooms with leafy aspects, the master bedroom has a WIR & en suite. An oversized DLUG & side gates for boat or caravan storage make this an unmissable Seabank home.

## The Facts:

- -Single level Dennehy family home with timber cladding & blockwork in popular Seabank Estate
- -Clever floorplan provides zoned sleeping quarters, affording light & bright north living
- -Open plan living & high ceilings offer great sense of space, with a large modern kitchen
- -Stainless steel appliances include near new gas cooktop & electric oven, dishwasher
- -Indoor/outdoor lifestyle prioritised, with sliding doors opening to merbau deck & café blinds
- -Desirable north-facing rear yard provides a sun trap with lawn for children & pets to play

4 📭 2 🖺 2 🚘

Land Size: 562 sqm

View: https://www.bellarineproperty.com.au/52396

47

Peta Walter 03 5254 3100

Levi Turner 03 5254 3100

1-3 Corymbia Circuit, Barwon Heads

bellarine **p** property