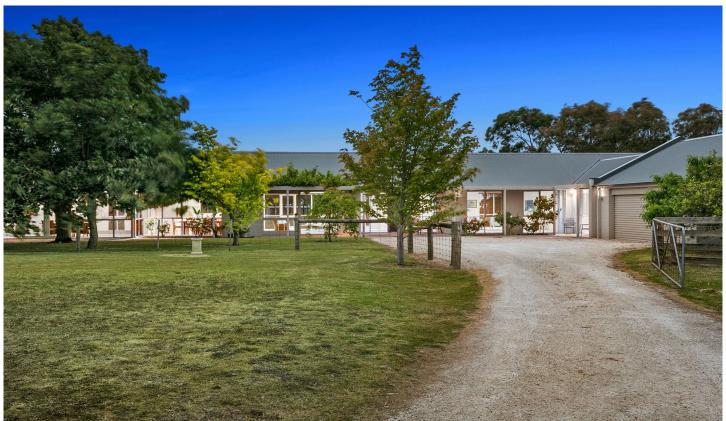

## The Feel:

Established gums cradle the winding driveway of this beautiful 3.7 acre semi-rural property, invoking a warm welcome and an instant sense of calm. You are immediately drawn to the peaceful surrounds, imagining your children or grandchildren running free while enjoying an organic lifestyle privileged to only a few. The dream starts here - prioritise inspection.

## The Facts:

- -Quality, original O'Dowd built 4BR family home
- -Complete north aspect with rural outlooks
- -OP kitchen, living and dining overlooking patio
- -Stone benchtops, Neff and c appliances
- -Fully enclosed outdoor room with Velux skylights
- -Huge rumpus room enjoys southern rural views
- -Study with custom joinery and external access
- -Generous master suite with dressing room and ensuite
- -Guest room with WIR and ensuite bathroom also
- -Additional 2BRs share the main bathroom