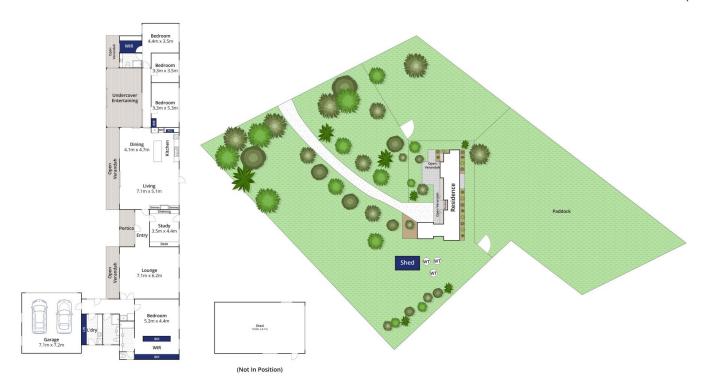

## The Facts:

- -Quality, original O'Dowd built 4BR family home
- -Complete north aspect with rural outlooks
- -OP kitchen, living and dining overlooking patio
- -Stone benchtops, Neff and c appliances
- -Fully enclosed outdoor room with Velux skylights
- -Huge rumpus room enjoys southern rural views
- -Study with custom joinery and external access
- -Generous master suite with dressing room and ensuite
- -Guest room with WIR and ensuite bathroom also
- -Additional 2BRs share the main bathroom

4 📭 3 🖺 4 🚘

**Price** : \$ 1,225,000 **Land Size** : 3.7 Acres

View: https://www.bellarineproperty.com.au/52358

16

Toby Lee 03 5254 3100

Whilst bwrm.com.au has made every attempt to ensure the accuracy of the floor plan contained here, measurements are approximate and no responsibility is taken for any error, omission, or mis-statement. This plan is for illustrative purposes only