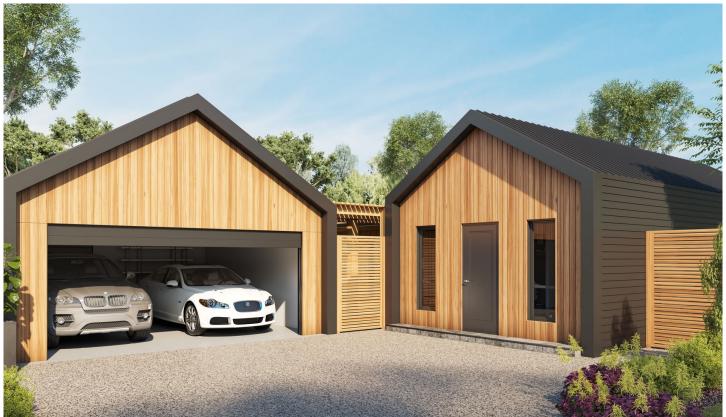

## The Facts:

- -Off-the-plan 3BR townhouse created by award-winning builder
- -Dual-living zones for families who need their space
- -OP living with panelled cathedral ceiling
- -Study area a cut above with built-in timber desk and shelving
- -North-facing deck accessible from living area, lounge and main bedroom
- -Kitchen with breakfast bar and a suite of black appliances
- -Quality matte black tapware in kitchen and bathrooms
- -Main BR with ensuite and WIR
- -Two additional bedrooms, both with BIRs

3 📭 2 🖺 2 🚘

Land Size: 467 sqm

View: https://www.bellarineproperty.com.au/52342

41

Dan Halsey 03 5254 3100

Approx House Area 122m²
Approx Land Area 467m²
Whilst **bwrm.com.au** has made every attempt to ensure the accuracy of