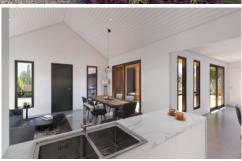

## The Facts:

- -Off-the-plan 3BR townhouse created by award-winning builder
- -Dual-living zones for families who need their space
- -OP living with panelled cathedral ceiling
- -Study area a cut above with built-in timber desk and shelving
- -North-facing deck accessible from living area, lounge and main bedroom
- -Kitchen with breakfast bar and a suite of black appliances
- -Quality matte black tapware in kitchen and bathrooms
- -Main BR with ensuite and WIR
- -Two additional bedrooms, both with BIRs