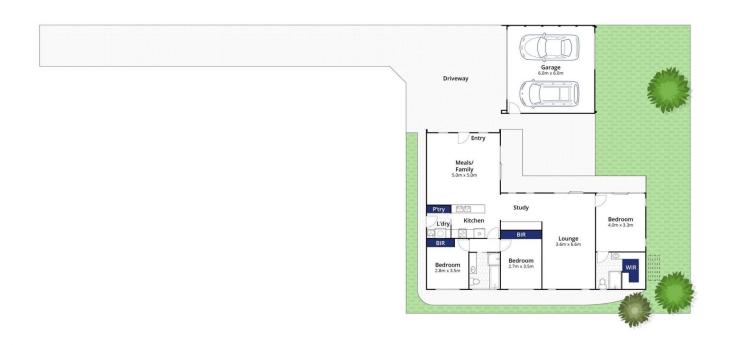

## The Facts:

- -Off-the-plan 3BR townhouse created by award-winning builder
- -Dual-living zones for families who need their space
- -OP living with panelled cathedral ceiling
- -Study area a cut above with built-in timber desk and shelving
- -North-facing deck accessible from living area, lounge and main bedroom
- -Kitchen with breakfast bar and a suite of black appliances
- -Quality matte black tapware in kitchen and bathrooms
- -Main BR with ensuite and WIR
- -Two additional bedrooms, both with BIRs

3 📭 2 🖺 2 🚘

Land Size: 467 sqm

View: https://www.bellarineproperty.com.au/52342

41

Dan Halsey 03 5254 3100

Approx House Area 122m²
Approx Land Area 467m²
Whilst **bwrm.com.au** has made every attempt to ensure the accuracy of