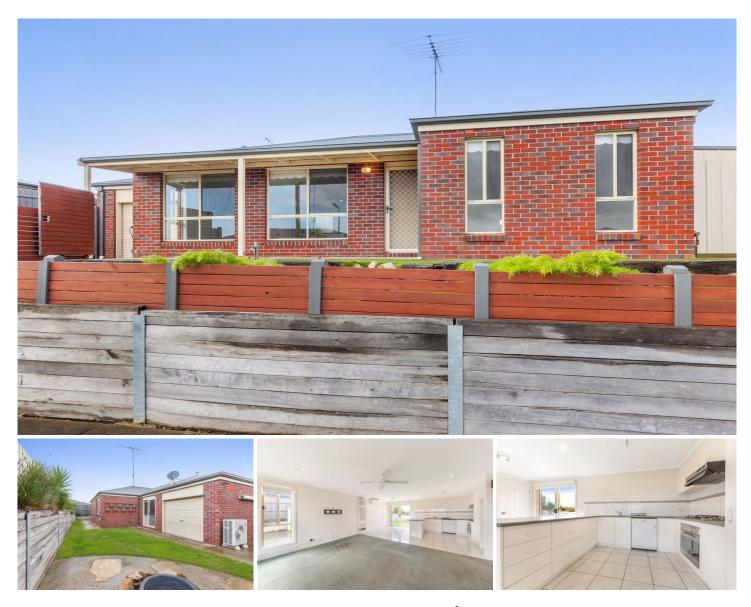

## **3 Gidgee Mews Clifton Springs VIC**

This property is set on the high side of Gidgee Mews and boasts great views over the town and towards the bay, take in amazing sunsets from the lounge room windows. Featuring 3 good sized bedrooms, a large open living, dining and kitchen space, the large kitchen is equipped with gas cooking and a dishwasher. The property is filled with natural light promoting a homely feel. The bathroom has a bath and a shower plus a separate toilet. Outside there is a enclosed yard, single car garage with direct access to inside. A split system and a gas wall heater will keep you comfortable year-round. Inspections are subject to change or cancellation with minimal notice. Please note we do not accept 1Form applications.