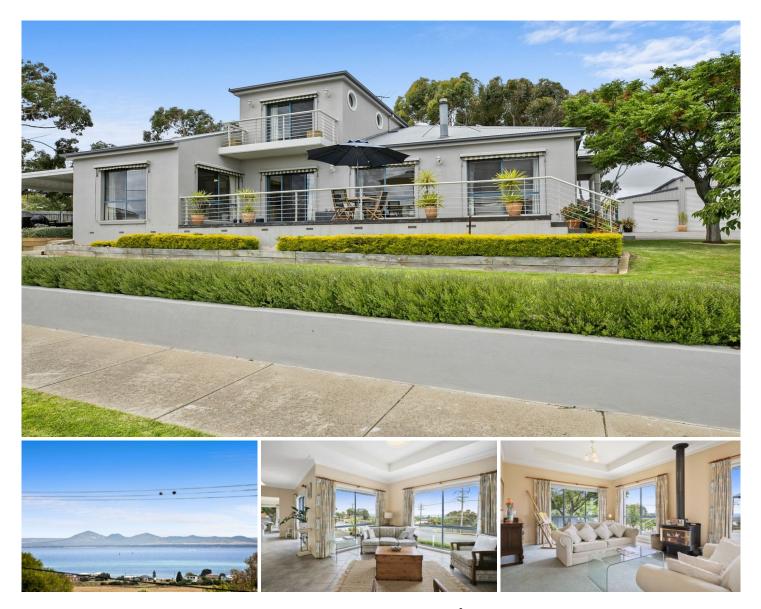

#### The Feel:

Centrally placed to take advantage of the stunning wineries and award winning produce unique to the Bellarine, along with breathtaking views across Port Phillip Bay to Melbourne; this immaculate 3BR property is a lifestyle choice hard to pass up. Multiple living spaces, warming northern aspects and semi-sustainably tick all the boxes; a most impressive Bayside property!

### The Facts:

- -Breathtaking bay views filter through the bright interior
- -OP kitchen, meals and living with NF patio access
- -Beautiful kitchen with quality cabinetry and Bosch apps.
- -Spacious secondary sunken lounge with views