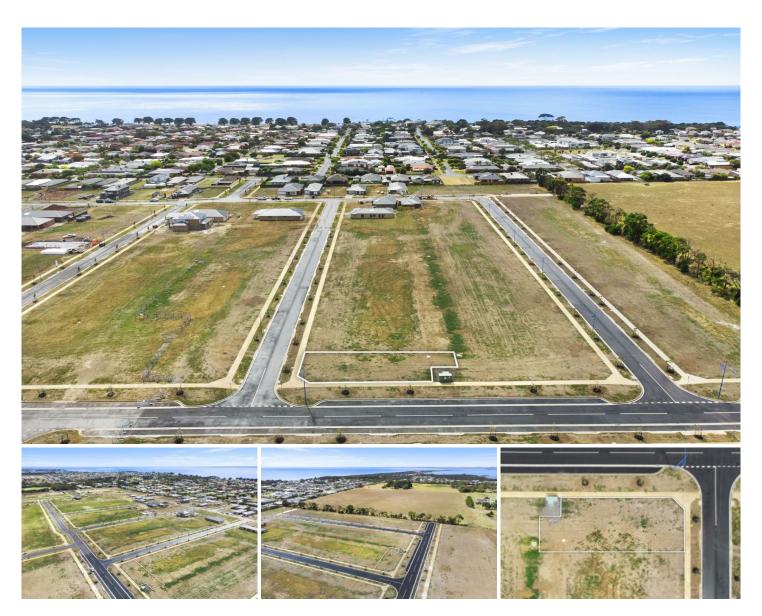

## 2 Port Deakin Street St Leonards VIC

## The Feel:

Noted as the fastest selling estate within the Greater Geelong Region, now is the time to get a head start and lock in your St Leonards Seachange! This popular estate is strategically planned for passive recreation, offering 5 acres of wetland reserves and an easy flat stroll to the picturesque esplanade for fishing, swimming, paddleboarding and everything else in between.

## The Facts:

- 464m2 approx. flat allotment in an idyllic seaside pocket
- Spacious and affordable corner allotment
- Titled and ready for your new home
- An easy 500m stroll (approx.) to the beach frontage
- Less than 90 mins to Melbourne and 30 mins to Geelong
- Outstanding position amongst the best of the Bellarine
- Representing fantastic value for money

**Price** : \$ 225,000 **Land Size** : 465 sqm

View: https://www.bellarineproperty.com.au/52194

91

Lee Martin 03 5297 3888