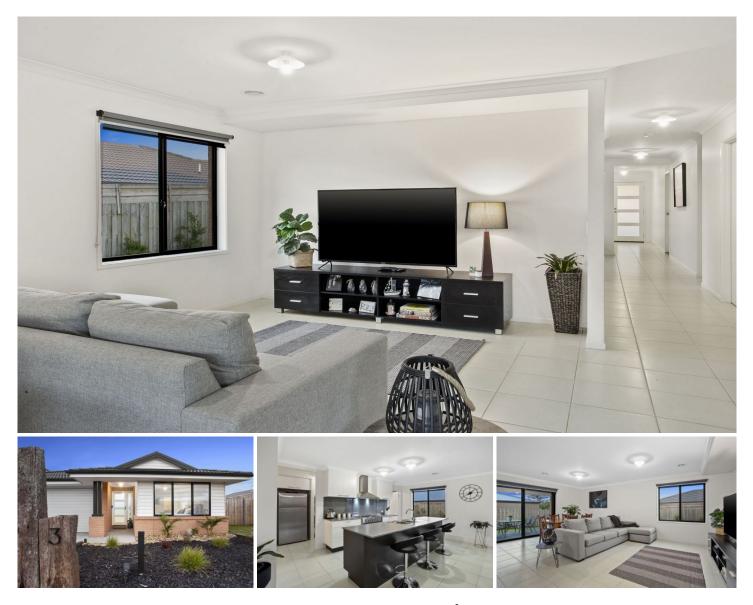

## The Feel:

Set in a great position near schools & shops, this as new home boasts dual living areas, open plan design & 4 bedrooms. The kitchen incorporates a generous island bench, stainless steel appliances & a walk-in pantry, overlooking the meals area which leads to a covered alfresco area. The master bedroom has a large WIR & en suite, & a central bathroom services the other 3 bedrooms. Ducted heating, DLUG & double gates to the rear for caravan or boat storage make this a must-inspect.

## The Facts:

-Well-presented brick veneer 4-bedroom family home

-First impressions of neat well-kept garden & covered portico entrance

-Open plan layout with lovely treed outlook from kitchen, living and meals area

-Sliding doors to north-facing covered outdoor living area, large lawn & boundary plantings

-Carpeted 2nd living area offers relaxed lounge or versatile games room/rumpus

-Light, bright spaces, with tiled entry, hall & main living + carpet to all bedrooms