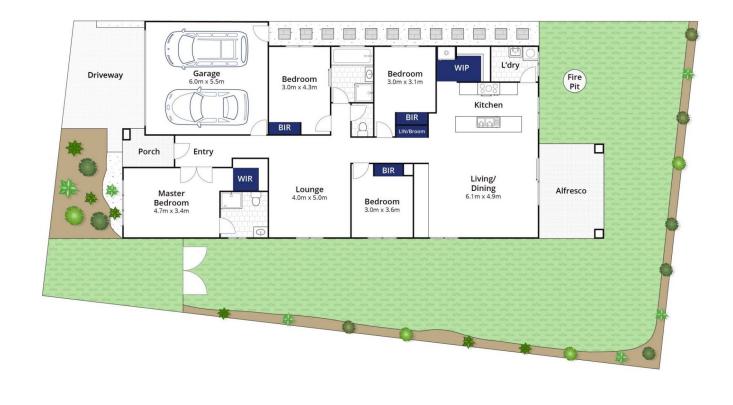

## The Feel:

Set in a great position near schools & shops, this as new home boasts dual living areas, open plan design & 4 bedrooms. The kitchen incorporates a generous island bench, stainless steel appliances & a walk-in pantry, overlooking the meals area which leads to a covered alfresco area. The master bedroom has a large WIR & en suite, & a central bathroom services the other 3 bedrooms. Ducted heating, DLUG & double gates to the rear for caravan or boat storage make this a must-inspect.

## The Facts:

-Well-presented brick veneer 4-bedroom family home

-First impressions of neat well-kept garden & covered portico entrance

-Open plan layout with lovely treed outlook from kitchen, living and meals area

-Sliding doors to north-facing covered outdoor living area, large lawn & boundary plantings

-Carpeted 2nd living area offers relaxed lounge or versatile games room/rumpus

-Light, bright spaces, with tiled entry, hall & main living + carpet to all bedrooms

## 4 🛤 2 🚰 2 🛱

| Price | : \$ 550,000 |
|-------|--------------|
|-------|--------------|

Land Size : 517 sqm

View : https://www.bellarineproperty.com.au/52091 14

Lee Martin 03 5297 3888

nilst bwrm.com.au has made every attempt to ensure the accuracy of the floor plan contained here, measurements are approximate and no responsibility is taken for any error, omission, or mis-statement. This plan is for illustrative purposes only.