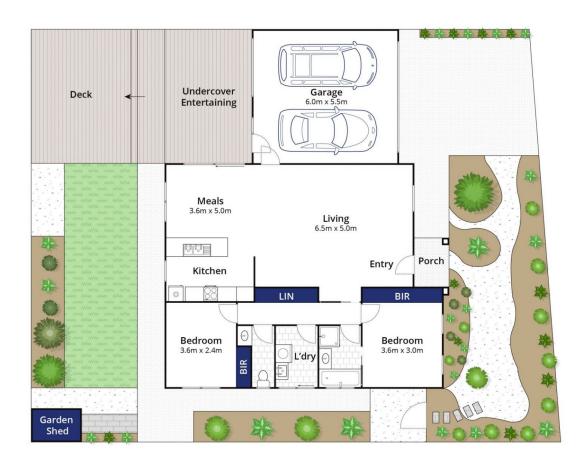

## The Feel:

Conveniently located in a quiet neighbourhood, enjoy the advantages of living only minutes to the shopping centre & schools precinct. Families or downsizers will love this low maintenance home with 2 bedrooms & 1 bathroom, with open plan kitchen, meals & living. Designed to embrace outdoor entertaining with a large covered patio & raised deck, this lifestyle property is oriented to enjoy a westerly aspect. Rear yard access from the DLUG for caravan/trailer parking, plus enviable attic storage.

## The Facts:

- -Single level home on 399sqm (approx.) allotment in established area
- -Sunny west aspect maximises sunshine for indoor/outdoor living
- -Entertainer's paradise with 98% UV proof shade awning pergola over raised timber deck
- -Low maintenance lawn & garden, featuring mass native plantings
- -Open plan kitchen/living/meals area provides a central family hub
- -Galley kitchen with s/s appliances including electric oven,

2 📭 1 🖺 2 🗬

**Price** : \$ 550,000 **Land Size** : 399 sqm

View: https://www.bellarineproperty.com.au/52087

30

Dan Halsey 03 5254 3100

Whilst bwrm.com.au has made every attempt to ensure the accuracy of the floor plan contained here, measurements are approximate and no responsibility is taken for any error, omission, or mis-statement. This plan is for illustrative purposes only