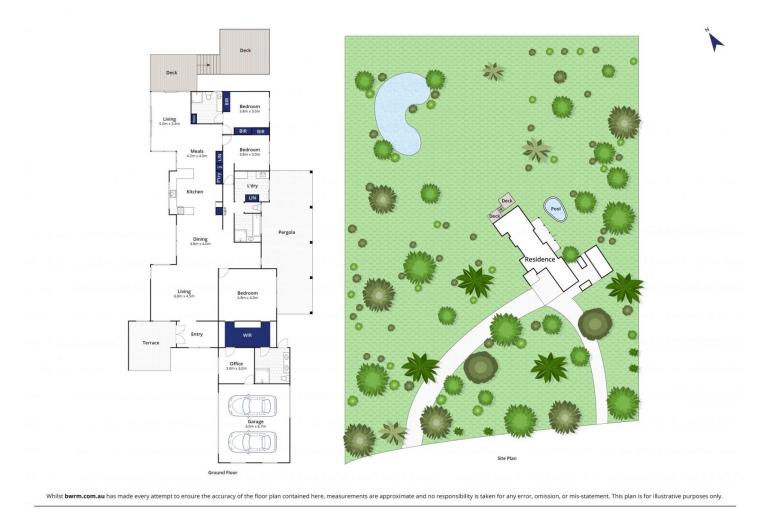

## The Facts:

-Updated 3BR+study single level home set across 3.3 acres approx.

-Bright interiors feature polished concrete flooring and raked ceilings

-Central country kitchen with dw, electric wall oven and induction cooktop

3 🛤 3 🚰 4 🚘

| Price | : \$ 1,270,000 |
|-------|----------------|
|-------|----------------|

Land Size : 3.3 Acres

View : https://www.bellarineproperty.com.au/52078 59

Lee Martin 03 5297 3888

13-17 High Ridge Drive, Clifton Springs