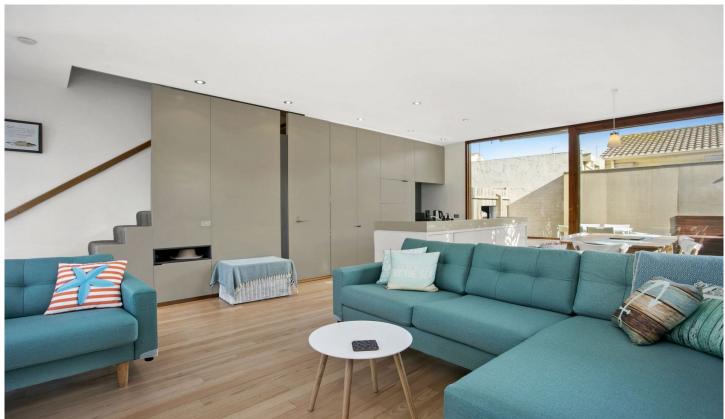

## 6/41 Hitchcock Avenue Barwon Heads VIC

The 2 storey floorplan of this stunning townhouse features open plan with a desireable east - west orientation.

Entry direct into the open lounge, dining and kitchen all with abundant natural light through floor to ceiling windows. Kitchen has integrated appliances and stylish cabinetry. Downstairs has hardwood floors for easy beach living and extra height ceilings. Euro laundry and powder room complete the downstairs floorplan. Upstairs find two double sized bedrooms with built in robes, floor to ceiling windows and private balconies ensure a feeling of space. Central shared bathroom with bath plus separate ensuite to master upstairs. North-west rear deck with guaranteed seclusion. One off street car space. Front and rear outdoor showers to wash off the sand, plus small storage shed. Available for long term rental. Property not suitable for pets. \*Please be advised we do not accept 1form applications. \*Please register for inspections via email.