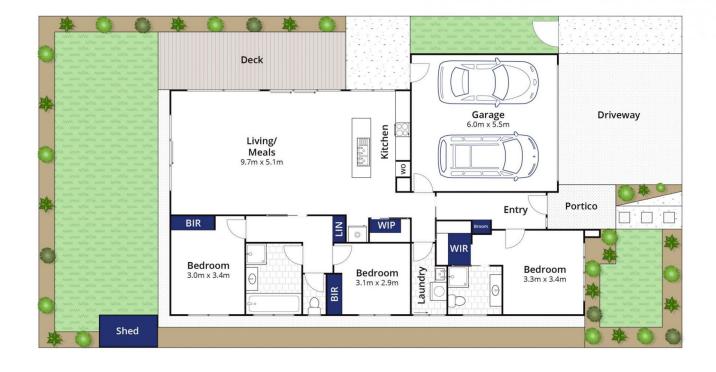

## The Facts:

-Beautifully presented 3-bedroom home with sunny north aspect

-Indoor/outdoor living with stacker sliding doors to merbau deck & landscaped garden

-Scandi tones & blonde ash floating timber floors throughout and carpets to bedrooms

-Kitchen with laminate island bench, walk-in pantry & s/s appliances overlooks family life

-Light-filled open plan living/dining with SSAC & ducted gas

3 🛤 2 🚰 2 🛱

| Price | : \$ 595,000 |
|-------|--------------|
|-------|--------------|

Land Size : 406 sqm

View : https://www.bellarineproperty.com.au/51973 59

Toby Lee 03 5254 3100

Whilst bwrm.com.au has made every attempt to ensure the accuracy of the floor plan contained here, measurements are approximate and no responsibility is taken for any error, omission, or mis-statement. This plan is for illustrative purposes only.