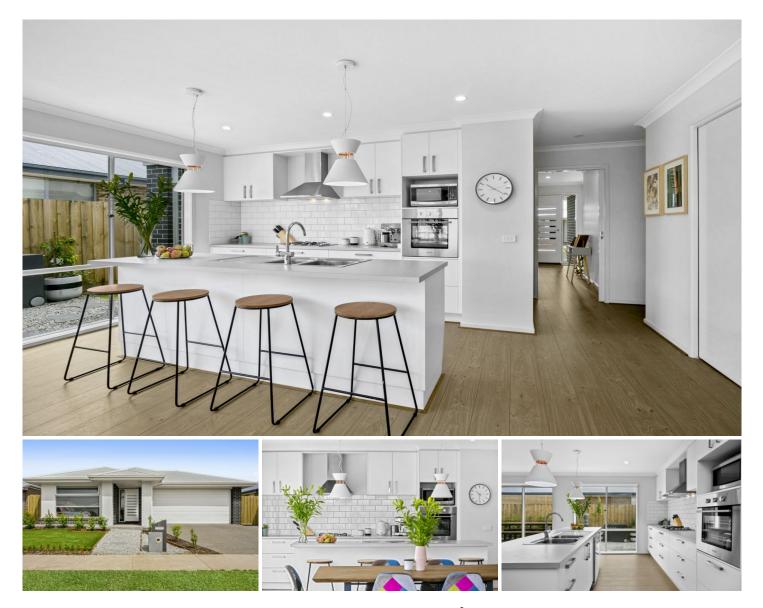

## The Facts:

-Beautifully presented 3-bedroom home with sunny north aspect

-Indoor/outdoor living with stacker sliding doors to merbau deck & landscaped garden

-Scandi tones & blonde ash floating timber floors throughout and carpets to bedrooms

-Kitchen with laminate island bench, walk-in pantry & s/s appliances overlooks family life

-Light-filled open plan living/dining with SSAC & ducted gas

3 🛤 2 🚰 2 🛱

| Price | : \$ 595,000 |
|-------|--------------|
|-------|--------------|