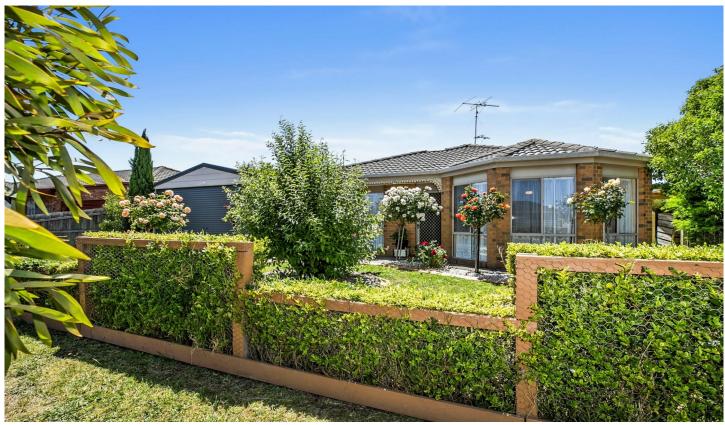

## 6 Arlington Crescent Ocean Grove VIC

Available for private inspection. Please contact the listing agents to arrange your private viewing

This cute family home with sunny north-facing open plan living is located only minutes' walk from schools, shops, public transport, sports grounds and a short drive to the beach. The home also offers a study and covered alfresco area to a large north facing backyard, plus triple lock up garage with rear yard access for caravan or boat storage and an additional SLUG/workshop at the rear.

## The Facts

- -Sunny north aspect open plan living
- -Covered alfresco outdoor living area enjoys total privacy from neighbours
- -Convenient proximity to all amenities, schools & shops
- -Single level home on 614sqm (approx.) allotment in quiet neighbourhood
- -Kitchen with breakfast bar, electric oven, gas cooktop & range hood
- -2 well-sized bedrooms with BIRs,
- -Master with direct access to central bathroom w/ shower over bath, vanity & separate toilet