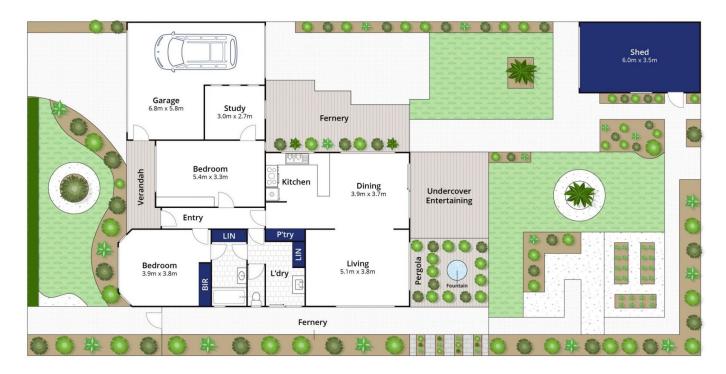

## 6 Arlington Crescent Ocean Grove VIC

Available for private inspection. Please contact the listing agents to arrange your private viewing

This cute family home with sunny north-facing open plan living is located only minutes' walk from schools, shops, public transport, sports grounds and a short drive to the beach. The home also offers a study and covered alfresco area to a large north facing backyard, plus triple lock up garage with rear yard access for caravan or boat storage and an additional SLUG/workshop at the rear.

## The Facts

- -Sunny north aspect open plan living
- -Covered alfresco outdoor living area enjoys total privacy from neighbours
- -Convenient proximity to all amenities, schools & shops
- -Single level home on 614sqm (approx.) allotment in quiet neighbourhood
- -Kitchen with breakfast bar, electric oven, gas cooktop & range hood
- -2 well-sized bedrooms with BIRs,
- -Master with direct access to central bathroom w/ shower over bath, vanity & separate toilet

2 📭 1 🖺 1 🗬

**Price** : \$ 552,500 **Land Size** : 614 sqm

View: https://www.bellarineproperty.com.au/51959

55

Toby Lee 03 5254 3100

Whilst bwrm.com.au has made every attempt to ensure the accuracy of the floor plan contained here, measurements are approximate and no responsibility is taken for any error, omission, or mis-statement. This plan is for illustrative purposes only