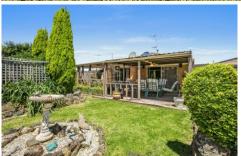

## 6 Arlington Crescent Ocean Grove VIC

Available for private inspection. Please contact the listing agents to arrange your private viewing

This cute family home with sunny north-facing open plan living is located only minutes' walk from schools, shops, public transport, sports grounds and a short drive to the beach. The home also offers a study and covered alfresco area to a large north facing backyard, plus triple lock up garage with rear yard access for caravan or boat storage and an additional SLUG/workshop at the rear.

## The Facts

- -Sunny north aspect open plan living
- -Covered alfresco outdoor living area enjoys total privacy from neighbours
- -Convenient proximity to all amenities, schools & shops
- -Single level home on 614sqm (approx.) allotment in quiet neighbourhood
- -Kitchen with breakfast bar, electric oven, gas cooktop & range hood
- -2 well-sized bedrooms with BIRs,
- -Master with direct access to central bathroom w/ shower over bath, vanity & separate toilet