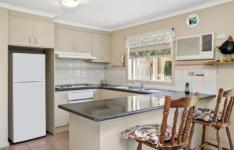

## The Facts

- -Sunny north aspect open plan living
- -Covered alfresco outdoor living area enjoys total privacy from neighbours
- -Convenient proximity to all amenities, schools & shops
- -Single level home on 614sqm (approx.) allotment in quiet neighbourhood
- -Kitchen with breakfast bar, electric oven, gas cooktop & range hood
- -2 well-sized bedrooms with BIRs,
- -Master with direct access to central bathroom w/ shower over bath, vanity & separate toilet