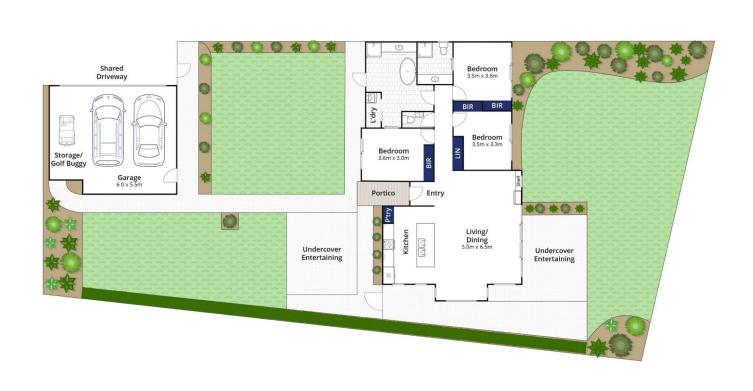

## The Facts:

-OP living, kitchen and meals area with SE golf course outlook & garden aspects

-Stone benchtops & waterfall island, Blanco oven & gas cooktop

-Sunny North & South paved alfresco areas with RC electric louvres

-High ceilings, floating timber floors, plus ambient gas log fire & SSAC acclimates the home

-Master BR with en suite and full length BIR

-2 additional BRs (1 adjoins the bathroom, with north garden access)

-Central bathroom with freestanding bath, in situ shower, separate toilet & European laundry

3 🛤 2 🚔 2 🚘

| Price     | : \$ 900,000 |
|-----------|--------------|
| Land Size | : 635 sqm    |

View : https://www.bellarineproperty.com.au/51901 88

Peta Walter 03 5254 3100

Whilst bwrm.com.au has made every attempt to ensure the accuracy of the floor plan contained here, measurements are approximate and no responsibility is taken for any error, omission, or mis-statement. This plan is for illustrative purposes only.