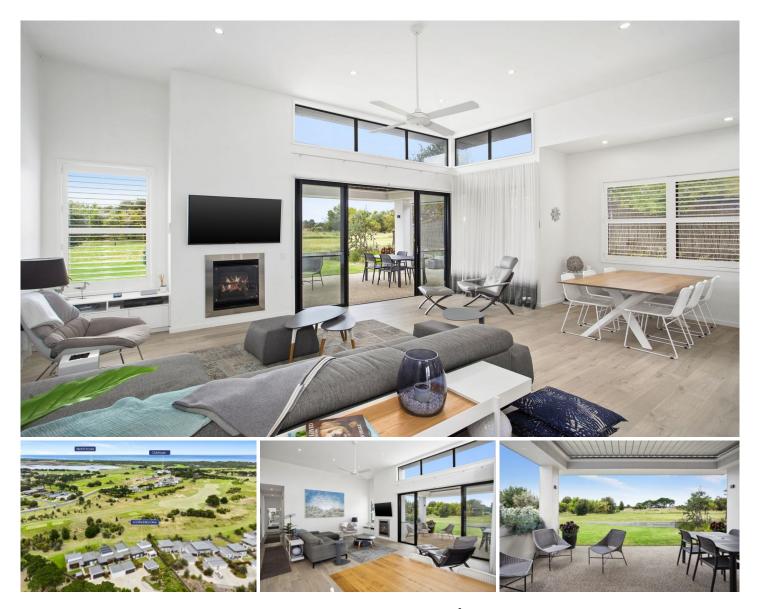

## The Feel:

Designed for easy, enviable coastal living in the renowned 13th Beach Golf Links Estate, this stylish 3BR, open plan living home offers generous outdoor space, with north and south covered alfresco areas. Backing onto the 18th hole of the Creek Course, this peaceful retreat offers privacy & a quality lifestyle for the professional couple, small family or summer holidays in stunning natural surrounds.

## The Facts:

-OP living, kitchen and meals area with SE golf course outlook & garden aspects

-Stone benchtops & waterfall island, Blanco oven & gas cooktop

-Sunny North & South paved alfresco areas with RC electric louvres

-High ceilings, floating timber floors, plus ambient gas log fire & SSAC acclimates the home

-Master BR with en suite and full length BIR

-2 additional BRs (1 adjoins the bathroom, with north garden access)

-Central bathroom with freestanding bath, in situ shower, separate toilet & European laundry

3 🛤 2 🚔 2 🚘

| Price     | : \$ 900,000 |
|-----------|--------------|
| Land Size | : 635 sqm    |

View : https://www.bellarineproperty.com.au/51901 88