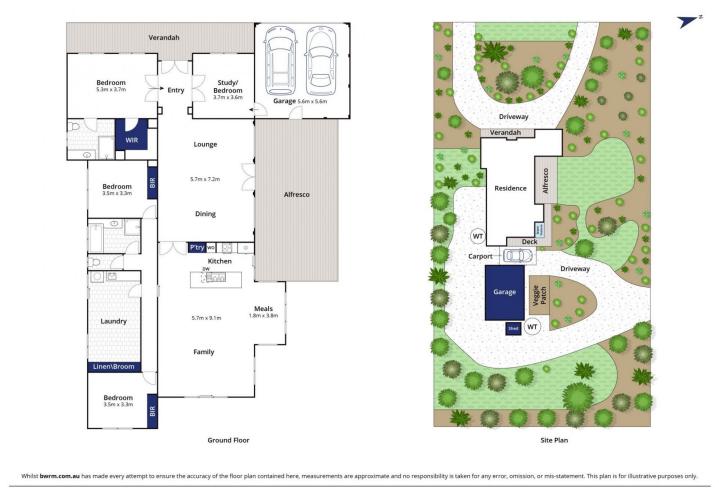

## The Facts:

-Just over 1 acre of private space

-OP living, kitchen and dining with stunning garden outlooks

-Kitchen offers dual wall ovens, gas cooktop and dishwasher

-Direct access to sunny outdoor alfresco area for entertaining

-Privileged north orientation allows for plenty of natural light -A clever floor plan allows for flexibility dependant on lifestyle

-Internal study/4th BR, plus additional office and workshop -Secondary living zone/formal dining area for larger families -Capacious master suite with large WIR and en suite 4 🍋 2 🚔 5 🚘