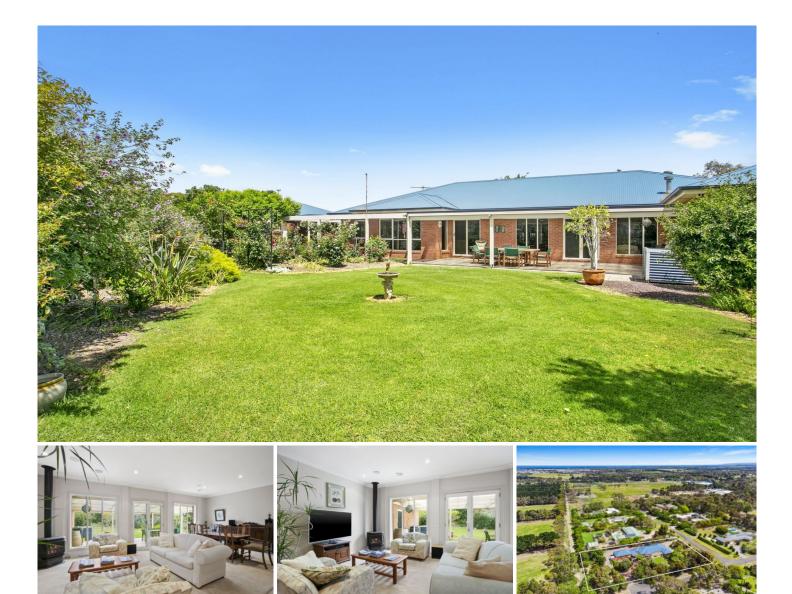

## The Feel:

Tucked neatly into a picturesque and private lane in the coveted Moorefield Park Estate in Wallington, this gorgeous homestead offers just over an acre for growing families to spread their wings and enjoy the rare commodity of space. Shrouded in beautiful, yet low maintenance gardens and well equipped for tradespeople or hobbyists, this property is a lifestyle change you won't look back from.

## The Facts:

-Just over 1 acre of private space

-OP living, kitchen and dining with stunning garden outlooks

-Kitchen offers dual wall ovens, gas cooktop and dishwasher

-Direct access to sunny outdoor alfresco area for entertaining

-Privileged north orientation allows for plenty of natural light -A clever floor plan allows for flexibility dependant on lifestyle

-Internal study/4th BR, plus additional office and workshop -Secondary living zone/formal dining area for larger families -Capacious master suite with large WIR and en suite 4 🍋 2 🚔 5 🚘