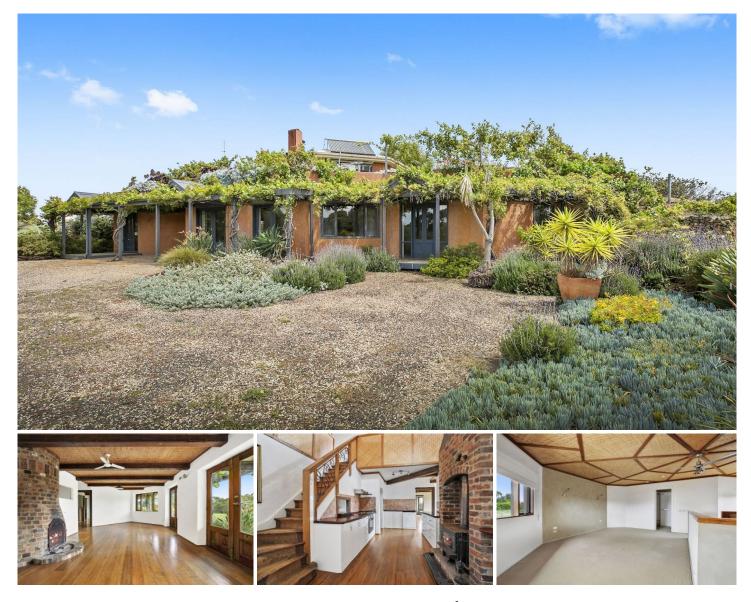

## 1311-1319 Queenscliff Road Swan Bay Vic

A rare opportunity has presented itself with this gorgeous property. Featuring 4 spacious bedrooms, the master is upstairs and has an en-suite, 3 bathrooms, stunning living area downstairs with a double-sided fireplace, spacious kitchen with dishwasher, gas cooking, and plenty of storage. Ceiling fans, gorgeous hardwood flooring, second light-filled lounge room upstairs with access to the rooftop garden terrace which has views across the vines and bay to Queenscliff. A double carport, spacious yard and quiet location that is truly unique. A very short walk to Basil's Farm to enjoy a sunny afternoon. Inspections are subject to change or cancellation with minimal notice. Please note we do not accept 1Form applications.